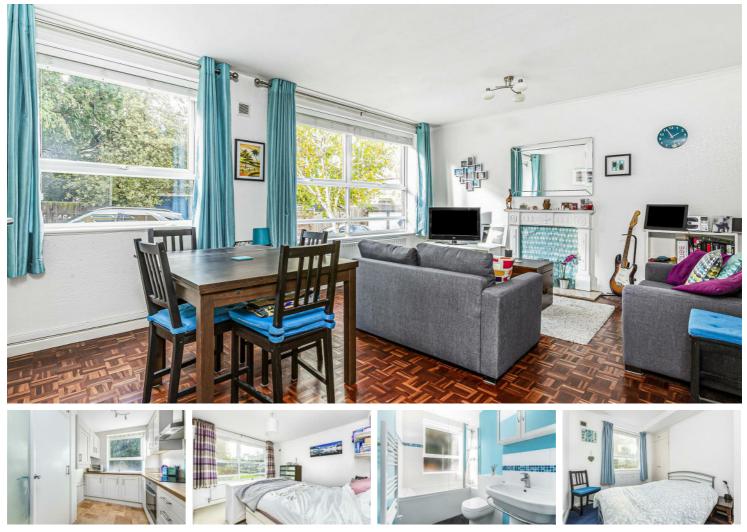

## £425,000

A two-bedroom ground floor apartment with a private garage situated within a popular development on Parkside East Sheen. This exceptionally bright and well-presented property is ideally located for one of the area's most sought after schools, Sheen Mount primary. The accommodation comprises, entrance hall, reception room with space for dining, modern fitted kitchen, two double bedrooms and one family bathroom. The property also benefits from a private garage, a share of freehold and access to well maintained communal gardens

- One Bathroom
- West Facing Reception Room
- Modern Integrated Kitchen
- -) Share of Freehold | EPC C | Council Tax D
- North Sheen & Richmond Stations
- Sheen Mount Primary Catchment
- Parkside Location
- No Onward Chain
- Private Garage
- 角角角