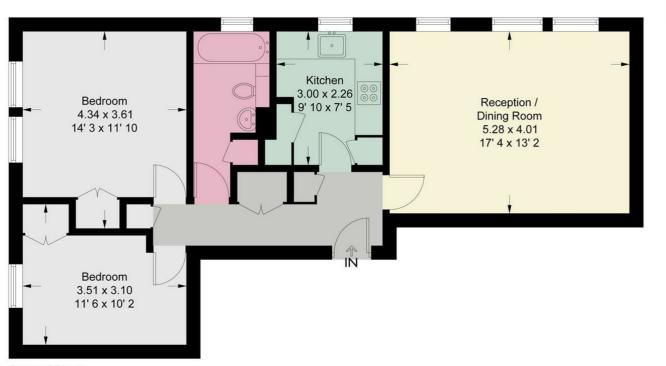

## **Park Sheen**

Approximate Gross Internal Area = 724 sq ft / 67.3 sq m

## **Ground Floor**

This plan is not to scale and must be used as layout guidance only. All measurements and areas are approximate and should not be relied upon to provide accurate information. This plan must not be relied upon when making property valuations, design considerations or any other such relevant decisions. We accept no responsibility or liability (whether in contract, tort or otherwise) in relation to any loss whatsoever arising from or in connection with any use of this plan or the adequacy, accuracy or completeness of it or any information within it.