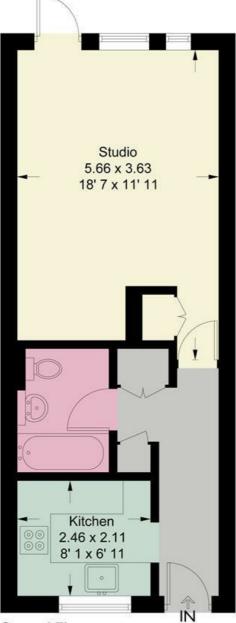

- EPC E / Council Tax Band C / Holdind Deposit £323.07

Putney High

O Communal Garden

Part Furnished

Minimum Term 12 months / Deposit £1615.38

This plan is not to scale and must be used as layout guidance only. All measurements and areas are approximate and should not be relied upon to provide accurate information. This plan must not be relied upon when making property valuations, design considerations or any other such relevant decisions. We accept no responsibility or liability (whether in contract, tort or otherwise) in relation to any loss whatsoever arising from or in connection with any use of this plan or the adequacy, accuracy or completeness of it or any information within it.