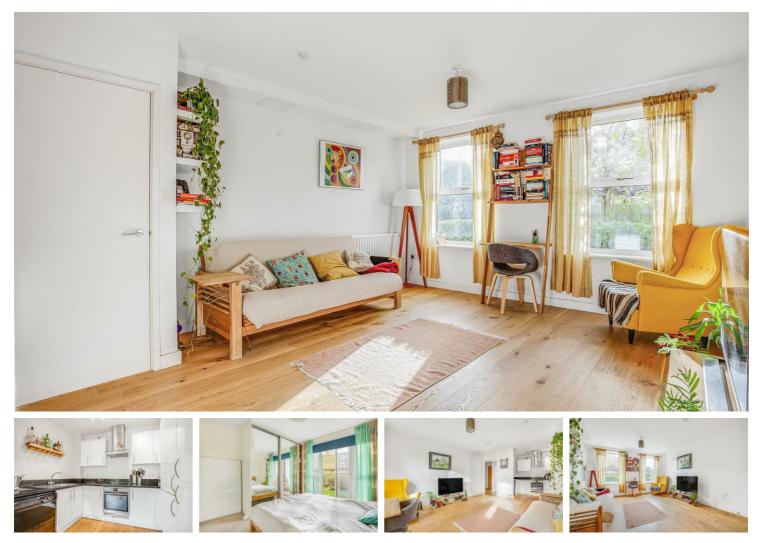

#### Per Month

Stunning one bedroom ground floor apartment in a popular new-build development. This apartment offers a spacious entrance hall with large storage cupboard, modern fully fitted bathroom with shower over bath and a good sized double bedroom with built-in wardrobes. The open plan contemporary kitchen and living area with wooden floors leads out to a south facing private patio area and communal gardens which are shared with one other flat. This apartment is also pet friendly.

- One Double Bedroom
- Modern Bathroom
- Furnished/Unfurnished
- Fully Fitted Kitchen
- EPC C / Council Tax Band D / Deposit £1961.53
- 📮' Mortlake Station
- Excellent Local Schools
- Close to Mortlake Green
- PET FRIENDLY
- Minimum Term 12 Months / Holding Deposit £392.30