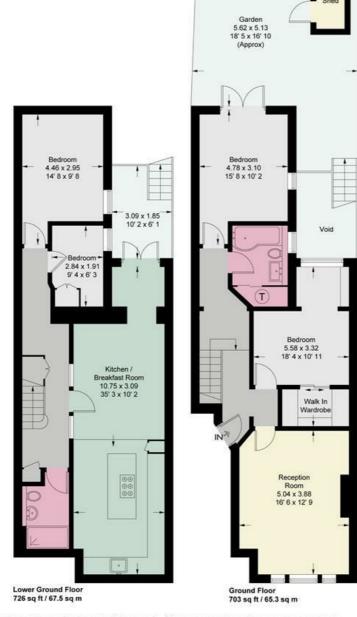

## **Putney Bridge Road**

Approximate Gross Internal Area = 1429 sq ft / 132.8 sq m (Excluding Shed)

This plan is not to scale and must be used as layout guidance only. All measurements and areas are approximate and should not be relied upon to provide accurate information. This plan must not be relied upon when making property valuations, design considerations or any other such relevant decisions. We accept no responsibility or liability (whether in contract, tort or otherwise) in relation to any loss whatsoever arising from or in connection with any use of this plan or the adequacy, accuracy or completeness of it or any information within it.