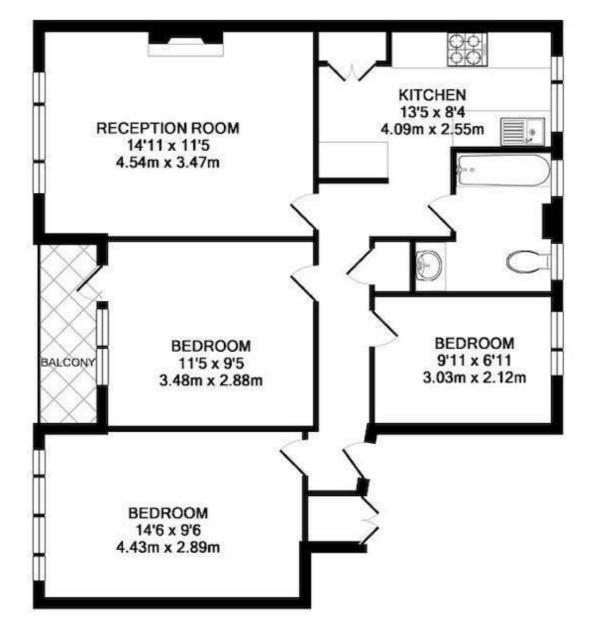

#### WESTFIELDS, SW13 TOTAL APPROX. FLOOR AREA 754 SQ.FT. (70.1 SQ.M.)

All measurements taken to RICs Guidelines for Gross Internal Area. Whilst every attempt has been made to ensure the accuracy of the floor plan contained here, all measurements are approximate and no responsibility is taken for any error, omission or misstatement. This plan is for flustrative purposes only and should be used as such by any prospective surchaser. This services, systems and appliances shown have not been tested and no guarantee as to their operability or efficiency can be above. given. Made with Metropix ©2014