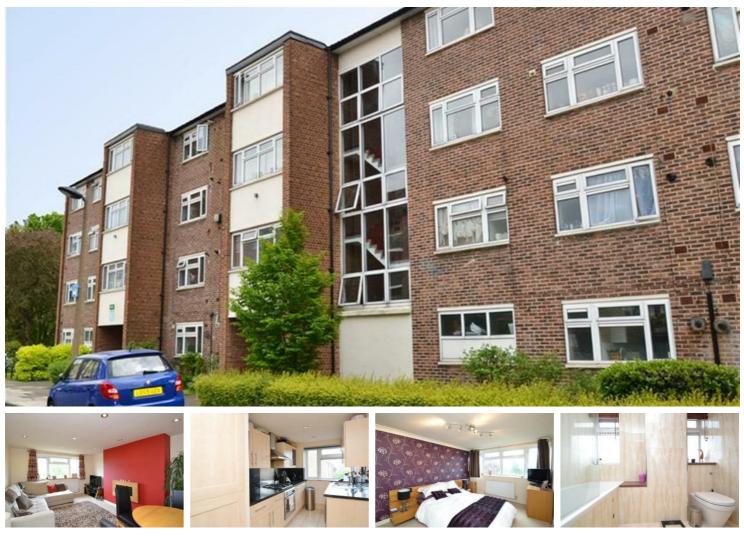

## Offers In Excess Of

Buy to let / Investment buyers only for this spacious, purpose built, three-bedroom apartment, neatly positioned within the highly desirable area of Little Chelsea, within close proximity to Barnes Primary School. This well-presented property has been modernised throughout and boasts a generous reception room with views over Beverley Brook and Vine Road Recreation Ground, with two double bedrooms, one with access onto a private, southerly facing balcony, and a further single bedroom. There is a modern kitchen and bathroom. In addition, the property has a storage shed on the ground floor suitable for bicycles. This apartment offers plenty of natural light, practical living, and is in an excellent location to take advantage of the local parks, shops, pubs and amenities offered in Barnes Village, Mortlake and East Sheen. Barnes Bridge Station is also within walking distance. The tenants are currently paying £1900 per calendar month to at least March 2024, generating a gross yield of over 4.5%. The lease has been extended this year and now has 215 years from 12th July 1982. The service charge is approximately £1192.56 with a peppercorn ground rent.

- 🚆 Three Bedrooms
- Modern Bathroom
  - Spacious Living Room
- Modern Kitchen
- 🔅 EPC Rating D / Council Tax D / Leasehold
- Barnes Bridge Station
- Barnes Primary School
- Balcony
- BTL/Investment Buyers Only
- Purpose Built Apartment