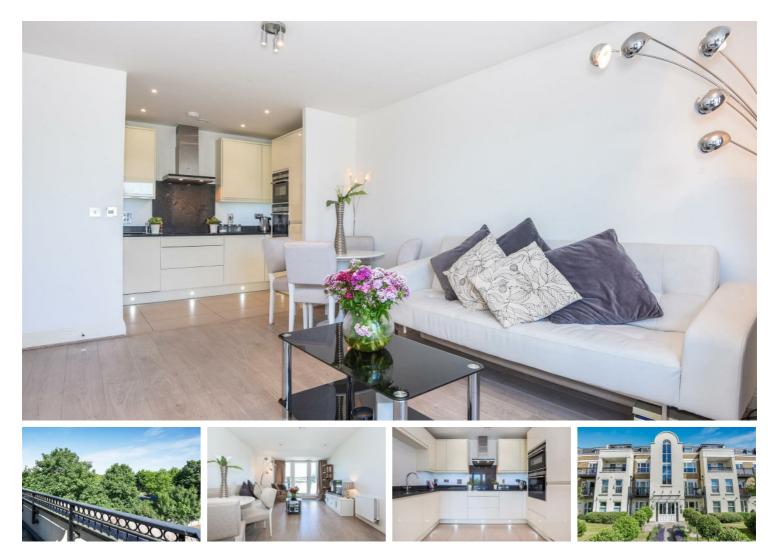

#### Per Month

A superb penthouse style two bedroom, two bathroom apartment in immaculate condition with sought after off street parking. This excellent rental opportunity boasts a modern kitchen with dishwasher and all appliances, open plan to reception with wooden flooring, full of natural light and access to a balcony. Both bedrooms have built-in wardrobes and the principle bedroom has its own en-suite walk-in shower room. The property offers a second fully tiled bathroom with bathtub, additional internal storage, lift access and a security coded bicycle lock up. The apartment is located close to Mortlake Station (24 mins to Waterloo), the River Thames and both East Sheen and Richmond Town Centres with good access to local shops, restaurants and supermarkets.

- Two Double Bedrooms Two Bathrooms
- Open Plan Kitchen
- EPC C | Council Tax D | Deposit £2423.07
- Close to Mortlake Station
- Nearby Schools
- Private Balcony
- Allocated Off Street Parking
- Minimum Term 12 Months | Holding Deposit £484.61