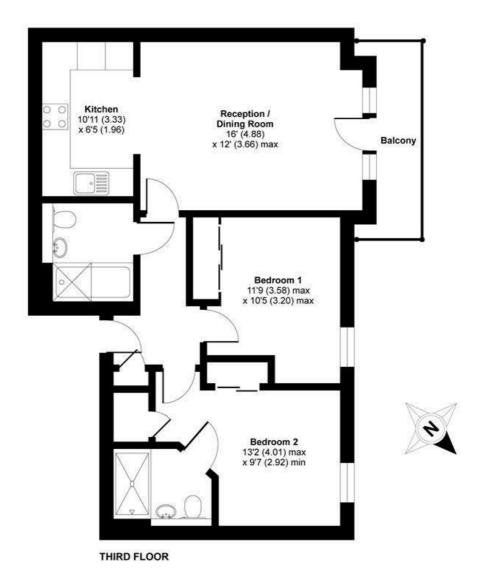

### Lincoln Lodge, Wadham Mews, London, SW14

APPROX. GROSS INTERNAL FLOOR AREA 667 SQ FT 62 SQ METRES

Whilst every attempt has been made to ensure the accuracy of the floor plan contained here, measurements of doors, windows and rooms are approximate and no responsibility is taken for any error, omission or misstatement. These plans are for representation purposes only as defined by RICS Code of Measuring Practice and should be used as such by any prospective purchaser. Specifically no guarantee is given on the total square footage of the property if quoted on this plan. Any figure given is for initial guidance only and should not be relied on as a basis of valuation.

Copyright nichecom.co.uk 2017 Produced for James Anderson REF : 196216

OPEN 7 DAYS A WEEK • Weekdays until 9pm • Weekends until 5pm