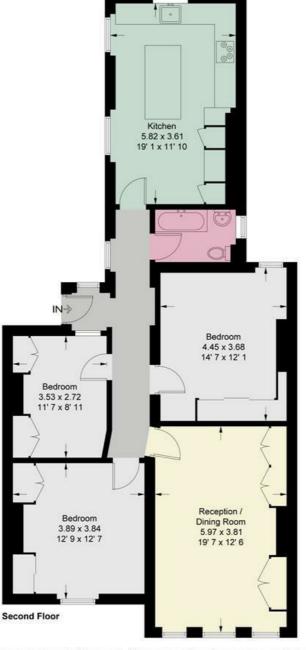

Located on the second floor, this charming property offer 1099 Sq.ft of accommodation, an abundance of living space, with a large reception room, fully equipped modern kitchen with Miele appliances, bathroom suite and three double bedrooms with fitted wardrobes.

East Putney Tube Close By

Brandlehow Primary Catchment

Residents Tennis Court

Minimum 12 Month Term / Deposit - £3461.53

This plan is not to scale and must be used as layout guidance only. All measurements and areas are approximate and should not be relied upon to provide accurate information. This plan must not be relied upon when making property valuations, design considerations or any other such relevant decisions. We accept no responsibility or liability (whether in contract, tort or otherwise) in relation to any loss whatsoever arising from or in connection with any use of this plan or the adequacy, accuracy or completeness of it or any information within it.