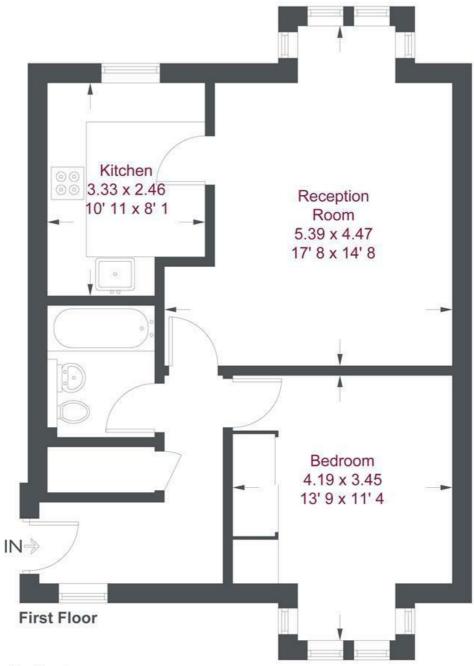

## **Dovecote Gardens**

Approximate Gross Internal Area = 565 sq ft / 52.5 sq m

Not to scale, for guidance only and must not be relied upon as a statement of fact All measurements and areas are approximate only and have been prepared in accordance with the current edition of the RICS Code of Measuring Practice