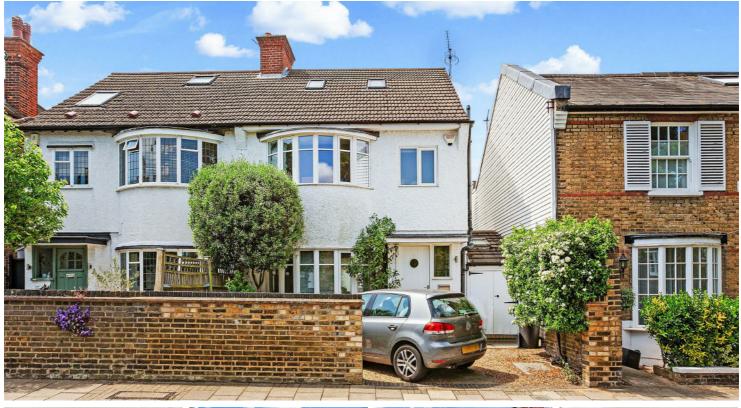

## Derby Road, London, SW14

A WELL PRESENTED three-bedroom SEMI-DETACHED house well positioned on PARKSIDE EAST SHEEN. The property is arranged to provide spacious accommodation across three floors, offering two double bedrooms on the first floor, a further double bedroom on the top floor, three modernised bathrooms, including two en-suites, and a further downstairs W/C and utility room. The property benefits from incredible lighting let in through the bay fronted windows, has a bright and airy open plan kitchen/dining/living space with wooden flooring throughout. The extended living space benefits further from bi-folding doors which lead out onto a beautifully maintained west facing garden. There is the additional benefit of off street parking to the front.

Derby Road is situated on the 'park side' of East Sheen just moments away from Sheen Mount Primary School as well as being walking distance to the incredible Richmond Park. The location further benefits from the range of independent boutiques, coffee shops and restaurants on the East Sheen high street whilst Mortlake and North Sheen Railway Stations, providing a service to Clapham Junction and Waterloo, both being just over half a mile away.