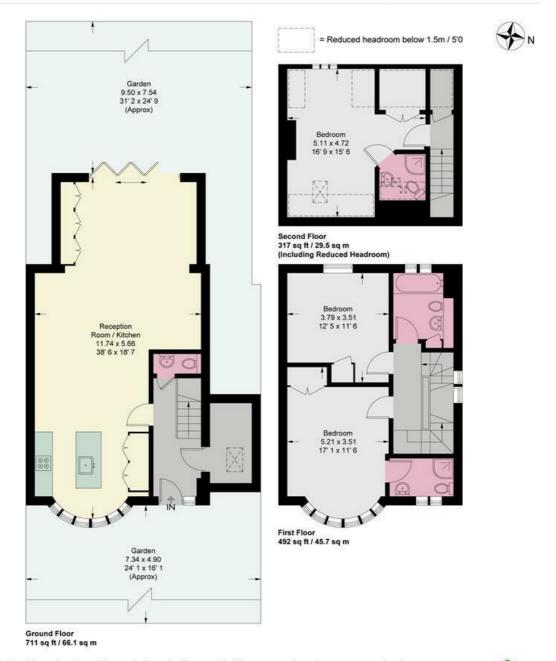

## Derby Road, London, SW14

A WELL PRESENTED three-bedroom SEMI-DETACHED house well positioned on PARKSIDE EAST SHEEN. The property is arranged to provide spacious accommodation across three floors, offering two double bedrooms on the first floor, a further double bedroom on the top floor, three modernised bathrooms, including two en-suites, and a further downstairs W/C and utility room. The property benefits from incredible lighting let in through the bay fronted windows, has a bright and airy open plan kitchen/dining/living space with wooden flooring throughout. The extended living space benefits further from bi-folding doors which lead out onto a beautifully maintained west facing garden. There is the additional benefit of off street parking to the front.

Three DOUBLE Bedrooms

Three Bathrooms

Open Plan Living

Modern Integrated Kitchen

Freehold | EPC C | Council Tax Band G

Stations Nearby (0.8 miles)

Sheen Mount Primary Catchment

Sought After Parkside Location

West Facing Garden

Off Street Parking

This plan is not to scale and must be used as layout guidance only. All measurements and areas are approximate and should not be relied upon to provide accurate information. This plan must not be relied upon when making property valuations, design considerations or any other such relevant decisions. We accept no responsibility or liability (whether in contract, tort or otherwise) in relation to any loss whatsoever arising from or in connection with any use of this plan or the adequacy, accuracy or completeness of it or any information within it.