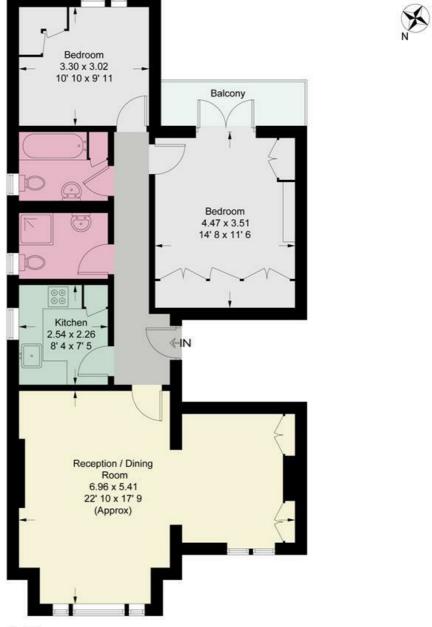

## **Upper Richmond Road West**

Approximate Gross Internal Area = 862 sq ft / 80.1 sq m

First Floor

This plan is not to scale and must be used as layout guidance only. All measurements and areas are approximate and should not be relied upon to provide accurate information. This plan must not be relied upon when making property valuations, design considerations or any other such relevant decisions. We accept no responsibility or liability (whether in contract, tort or otherwise) in relation to any loss whatsoever arising from or in connection with any use of this plan or the adequacy, accuracy or completeness of it or any information within it.