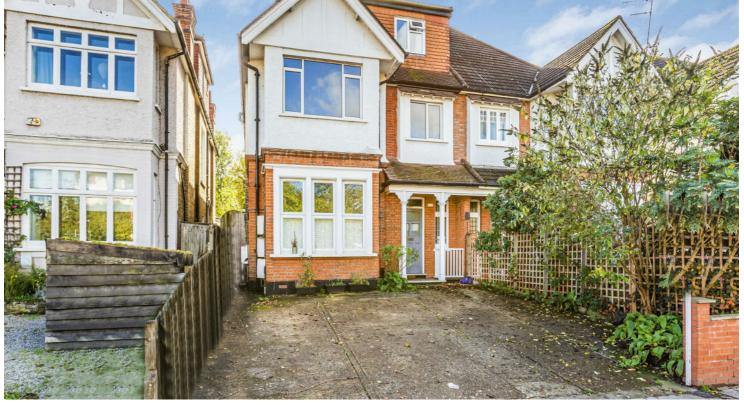

## Upper Richmond Road West, Richmond, TW10

# PARKING / REFURBISHMENT POTENTIAL / NO CHAIN #

An amazing opportunity to purchase and update a substantial first floor period apartment with two double bedrooms, a private south facing balcony and allocated off street parking. The accommodation offers a large full width reception room with feature fireplace and dining area, a kitchen, two bathrooms, two double bedrooms with fitted wardrobes, a private south facing balcony and off road parking at the front of the building. The position of the flat is fantastic with Richmond Park, Sheen Common, Richmond town centre and over ground stations all within reach. The property will also be sold with no onward chain.

Lease remaining: 91 years Ground rent: £100 per year Service charge: £495 per year

Two Double Bedrooms

Two Bathrooms

22ft Reception Room

Spacious Kitchen

Leasehold | EPC Rating D | Council Tax D

🙀 North Sheen & Richmond Stations Nearby

Fantastic Local Schools In The Area

Period Conversion Apartment

In Excess of 860 Sqft