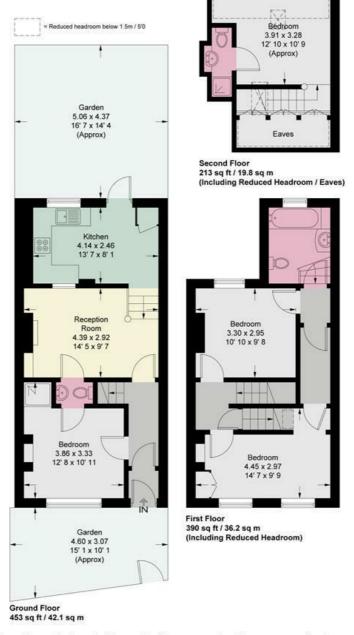

## **Ebor Cottages**

Approximate Gross Internal Area = 977 sq ft / 90.7 sq m (Excluding Reduced Headroom / Eaves)
Reduced Headroom / Eaves = 79 sq ft / 7.4 sq m
Total = 1056 sq ft / 98.1 sq m

This plan is not to scale and must be used as layout guidance only. All measurements and areas are approximate and should not be relied upon to provide accurate information. This plan must not be relied upon when making property valuations, design considerations or any other such relevant decisions. We accept no responsibility or liability (whether in contract, tort or otherwise) in relation to any loss whatsoever arising from or in connection with any use of this plan or the adequacy, accuracy or completeness of it or any information within it.