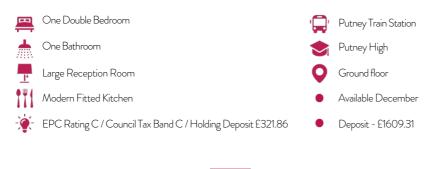

## Per Month

Set in a fantastic location, this superb one bedroom flat boasts well presented living space and communal gardens. The property comprises generous reception room with door leading to communal gardens, fitted kitchen, spacious double bedroom with built in storage and bathroom with over bath shower. Putney Hill is a sought-after area located close to a wide range of shops, bars and restaurants in Putney town centre and close to the green spaces of Putney Heath. Transport links include Putney and East Putney stations.