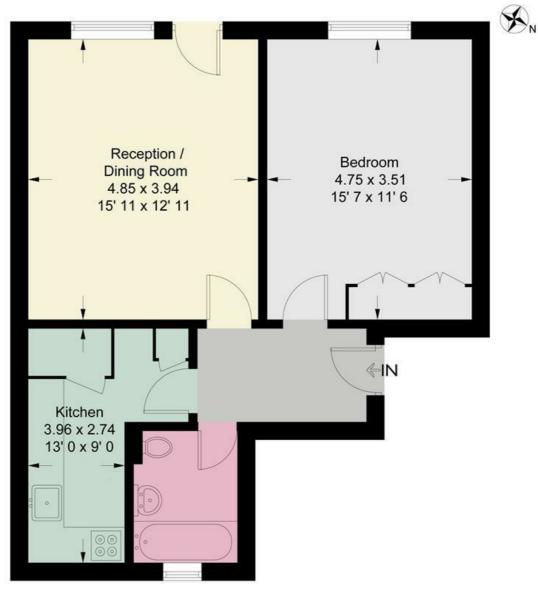

OPEN 7 DAYS A WEEK • Weekdays until 9pm • Weekends until 5pm

Approximate Gross Internal Area = 597 sq ft / 55.5 sq m

## **Ground Floor**

This plan is not to scale and must be used as layout guidance only. All measurements and areas are approximate and should not be relied upon to provide accurate information. This plan must not be relied upon when making property valuations, design considerations or any other such relevant decisions. We accept no responsibility or liability (whether in contract, tor to rotherwise) in relation to any loss whatsoever arising from or in connection with any use of this plan or the adequacy, accuracy or completeness of it or any information within it.