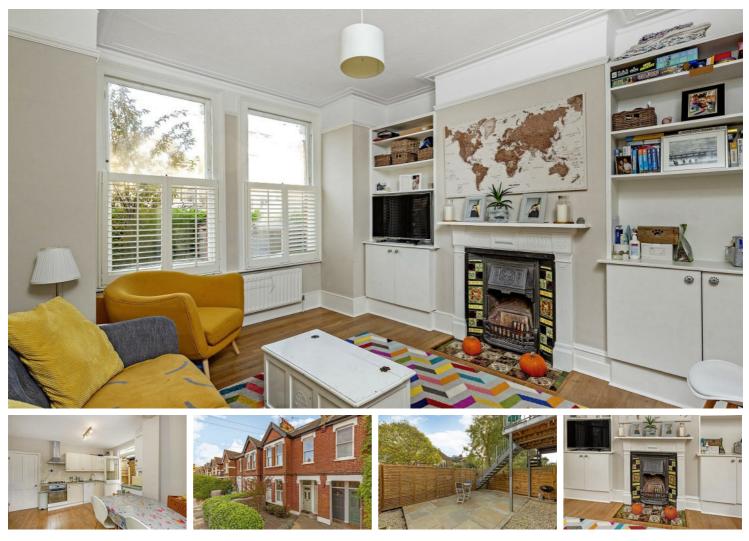

# Per Month

A lovely ground floor maisonette located on a popular residential road in Mortlake. The property consists of a bright reception room, large bedroom with built in storage and a second bedroom. There is a spacious eat in kitchen and bathroom with shower over the bath. The kitchen leads on to a landscaped and low maintenance private garden.

- Two Bedrooms
- Family Bathroom
- Bright Reception Room
- Spacious Kitchen
- EPC E/ Council Tax D/Deposit £2,307.69
- 📮 🛛 Excellent Transport Links
- 👌 Thomson House School
- Q River Thames
- Private Garden
- Holding Deposit £461.53 / Minimum Term 12 Months