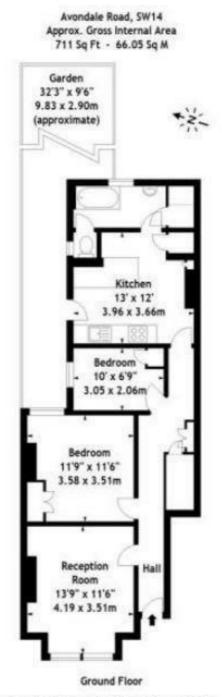

# Per Month

A lovely ground floor maisonette located on a popular residential road in Mortlake. The property consists of a bright reception room, large bedroom with built in storage and a second bedroom. There is a spacious eat in kitchen and bathroom with shower over the bath. The kitchen leads on to a landscaped and low maintenance private garden.

### 0208 878 8688

Heatured in accordance with BICS publishes. Every attempt is made to ensure accuracy, however all measurements are approximate. This floor plan is for illustrative purposes only and is not its scale. C Babigraphy Lid 2014 Photographs "Floorgaans" Virtual Tours. Tel: 0045 643 4401 www.detography.com