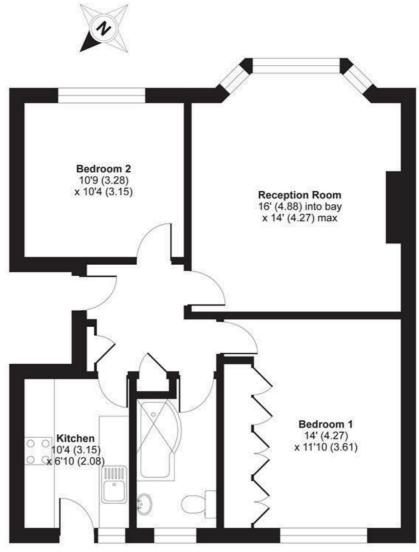

## Upper Richmond Road West, East Sheen, SW14

APPROX. GROSS INTERNAL FLOOR AREA 699 SQ FT 64.9 SQ METRES

FIFTH FLOOR

Whilst every attempt has been made to ensure the accuracy of the floor plan contained here, measurements of doors, windows and rooms are approximate and no responsibility is taken for any error, omission or misstatement. These plans are for representation purposes only as defined by RICS Code of Measuring Practice and should be used as such by any prospective purchaser. Specifically no guarantee is given on the total square fortage of the property if quoted on this plan. Any figure given is for initial guidance only and should not be relied on as a basis of valuation.