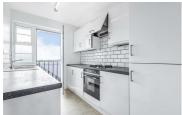

## Deanhill Court, East Sheen, SW14

£1,700 Per Month Per Month

TWO DOUBLE BEDROOMS | SHEEN MOUNT PRIMARY SCHOOL CATCHMENT

Located within the sought after Deanhill Court development this very attractive top floor apartment boasts two double bedrooms, modern fully tiled bathroom and a contemporary kitchen with Smeg gas hob. Furthermore, and the sought after Deanhill Court development this very attractive top floor apartment boasts two double bedrooms, modern fully tiled bathroom and a contemporary kitchen with Smeg gas hob. Furthermore, and the sought after Deanhill Court development this very attractive top floor apartment boasts two double bedrooms, modern fully tiled bathroom and a contemporary kitchen with Smeg gas hob. Furthermore, and the sought after Deanhill Court development this very attractive top floor apartment boasts two double bedrooms, modern fully tiled bathroom and a contemporary kitchen with Smeg gas hob. Furthermore, and the sought after the sothe apartment has plenty of storage space and exceptional views. The local amenities of East Sheen and Richmond are close by, providing a number of supermarkets, cafes and restaurants. Sheen Mount School is very close by as are Richmond Park, Sheen Common and the River Thames. The apartment is available on an unfurnished basis.

Deposit Required: £1,961.53 Minimum Term: 12 months Holding Deposit: £392.30 (one week's rent)

Two Bedrooms

One Bathroom

Unfurnished

Galley Kitchen

EPC D/Council Tax Band D/Deposit £1961.53

'📮' Close to Transport