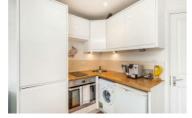

## Upper Richmond Road West, East Sheen, SW14

MODERN STUDIO | SHORT WALK TO MORTLAKE STATION

Fantastic studio apartment situated in central East Sheen. The property offers a spacious living area, open plan fully fitted kitchen and a separate modern shower room. Neutrally decorated throughout, the flat provides ample space for a single tenant. Situated on the Upper Richmond Road West, Mortlake station and several shops, cafes and restaurants are all a very short walk away. This apartment is available on a furnished basis.

Deposit Required: £1,269.20 Minimum Term: 12 months Holding Deposit: £253.84 (one week's rent)

Studio Apartment

Separate Shower Room

Furnished

Fitted Kitchenette

EPC E/Council Tax Band C/Deposit £1,269.20

Mortlake Station