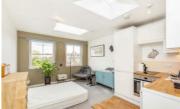

## Upper Richmond Road West, East Sheen, SW14

MODERN STUDIO | SHORT WALK TO MORTLAKE STATION

Fantastic studio apartment situated in central East Sheen. The property offers a spacious living area, open plan fully fitted kitchen and a separate modern shower room. Neutrally decorated throughout, the flat provides ample space for a single tenant. Situated on the Upper Richmond Road West, Mortlake station and several shops, cafes and restaurants are all a very short walk away. This apartment is available on a furnished basis.

Deposit Required: £1,269.20 Minimum Term: 12 months Holding Deposit: £253.84 (one week's rent)

Studio Apartment

Separate Shower Room

Furnished

Fitted Kitchenette

EPC E/Council Tax Band C/Deposit £1,269.20

Mortlake Station