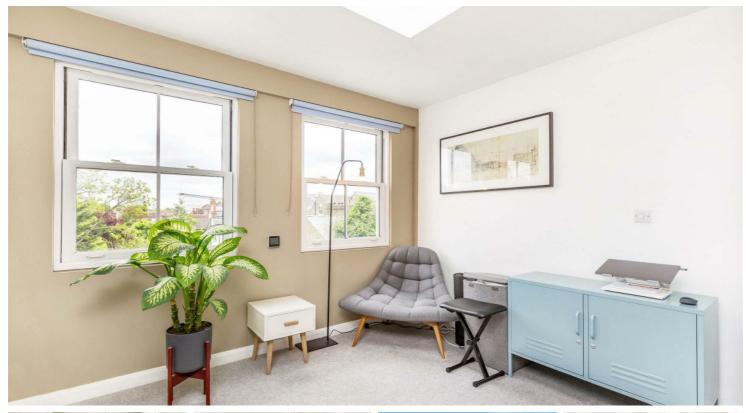

## Upper Richmond Road West, East Sheen, SW14

MODERN STUDIO | SHORT WALK TO MORTLAKE STATION

Fantastic studio apartment situated in central East Sheen. The property offers a spacious living area, open plan fully fitted kitchen and a separate modern shower room. Neutrally decorated throughout, the flat provides ample space for a single tenant. Situated on the Upper Richmond Road West, Mortlake station and several shops, cafes and restaurants are all a very short walk away. This apartment is available on a furnished basis.

Deposit Required: £1,269.20 Minimum Term: 12 months Holding Deposit: £253.84 (one week's rent)

Studio Apartment

Separate Shower Room

Furnished

Fitted Kitchenette

EPC E/Council Tax Band C/Deposit £1,269.20

Mortlake Station