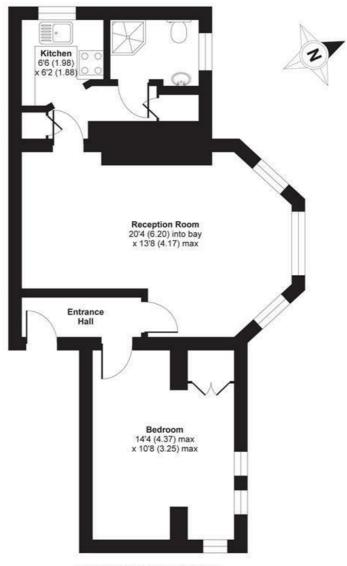

### Cambalt Road, London, SW15

APPROX. GROSS INTERNAL FLOOR AREA 564 SQ FT 52.4 SQ METRES

#### LOWER GROUND FLOOR

Whilst every attempt has been made to ensure the accuracy of the floor plan contained here, measurements of doors, windows and rooms are approximate and no responsibility is taken for any error, omission or misstatement. These plans are for representation purposes only as defined by RICS Code of Measuring Practice and should be used as such by any prospective purchaser. Specifically no guarantee is given on the total square fortage of the property if quoted on this plan. Any figure given is for initial guidance only and should not be relied on as a basis of valuation.