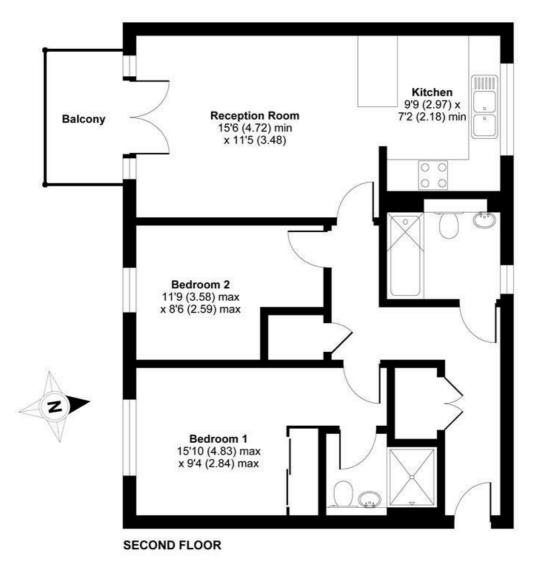

## Holford Way, London, SW15

APPROX. GROSS INTERNAL FLOOR AREA 697 SQ FT 64.7 SQ METRES

Whilst every attempt has been made to ensure the accuracy of the floor plan contained here, measurements of doors, windows and rooms are approximate and no responsibility is taken for any error, omission or misstatement. These plans are for representation purposes only as defined by RICS Code of Measuring Practice and should be used as such by any prospective purchaser. Specifically no guarantee is given on the total square footage of the property if quoted on this plan. Any figure given is for initial guidance only and should not be relied on as a basis of valuation.