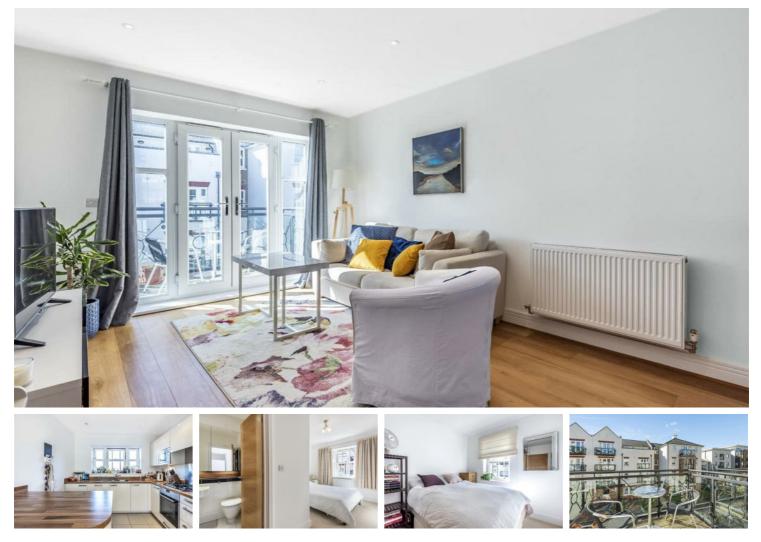

### Per Month

A beautiful two bedroom, two bathroom apartment. The property features an open-plan lounge/diner with a contemporary fitted kitchen with integrated fridge/freezer and dishwasher and patio doors to the private balcony, master bedroom with built in wardrobes and a modern ensuite shower room, generous size second double bedroom and there is a further, high specification, luxury bathroom with shower over the bath. The property is available on a furnished or unfurnished basis and also benefits from an allocated off street parking space. Queen Mary's Place is set within a sought after development with a residents gym, and communal gardens making the development a very desirable place to live. Roehampton is a short walk away for everyday amenities on Roehampton High Street and a little Waitrose is close by. There are also various bus links to Barnes and Putney and easy access to the A3. Richmond Park, Putney Heath and Wimbledon Common are also within a short distance.