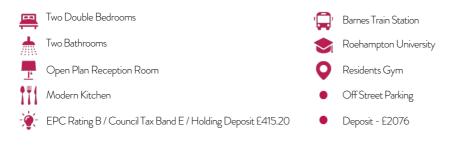

### Per Month

A beautiful two bedroom, two bathroom apartment. The property features an open-plan lounge/diner with a contemporary fitted kitchen with integrated fridge/freezer and dishwasher and patio doors to the private balcony, master bedroom with built in wardrobes and a modern ensuite shower room, generous size second double bedroom and there is a further, high specification, luxury bathroom with shower over the bath. The property is available on a furnished or unfurnished basis and also benefits from an allocated off street parking space. Queen Mary's Place is set within a sought after development with a residents gym, and communal gardens making the development a very desirable place to live. Roehampton is a short walk away for everyday amenities on Roehampton High Street and a little Waitrose is close by. There are also various bus links to Barnes and Putney and easy access to the A3. Richmond Park, Putney Heath and Wimbledon Common are also within a short distance.