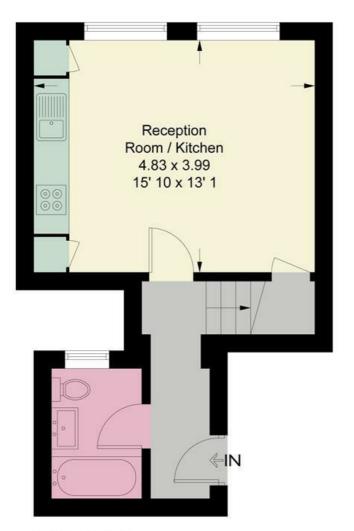

First Floor 178 sq ft / 16.5 sq m

Ground Floor 315 sq ft / 29.3 sq m

This plan is not to scale and must be used as layout guidance only. All measurements and areas are approximate and should not be relied upon to provide accurate information. This plan must not be relied upon when making property valuations, design considerations or any other such relevant decisions. We accept no responsibility or liability (whether in contract, tort or otherwise) in relation to any loss whatsoever arising from or in connection with any use of this plan or the adequacy, accuracy or completeness of it or any information within it.