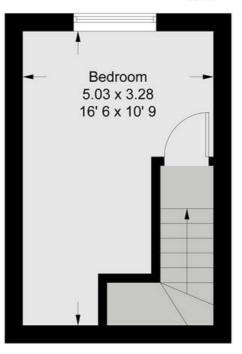

First Floor 178 sq ft / 16.5 sq m

Ground Floor 315 sq ft / 29.3 sq m

This plan is not to scale and must be used as layout guidance only. All measurements and areas are approximate and should not be relied upon to provide accurate information. This plan must not be relied upon when making property valuations, design considerations or any other such relevant decisions. We accept no responsibility or liability (whether in contract, tort or otherwise) in relation to any loss whatsoever arising from or in connection with any use of this plan or the adequacy, accuracy or completeness of it or any information within it.