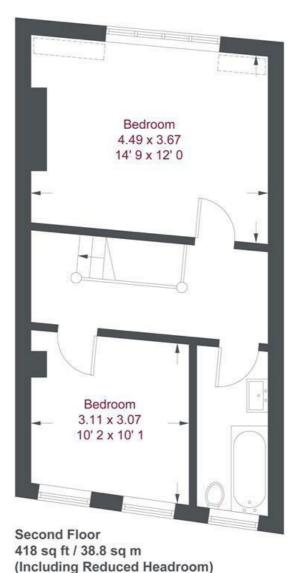

#### Upper Richmond Road West, London, SW14

Per Month

A fantastic NEWLY REFURBISHED split-level apartment with over 800 sqft of accommodation. This larger than average flat is accessed via its own front door and has accommodation arranged to provide entrance hallway, contemporary kitchen with space for dining, two double bedrooms and a modern family bathroom. There is also access to a large loft area, double glazed windows and space for bike storage. The apartment is situated next to the high street with easy access to the local amenities of East Sheen, Mortlake Station, excellent local schools and Richmond Park.

## = Reduced headroom below 1.5m / 5'0

#### **Upper Richmond Road West**

Approximate Gross Internal Area = 826 sq ft / 76.7 sq m (Excluding Reduced Headroom)
Reduced Headroom = 11 sq ft / 1 sq m
Total = 837 sq ft / 77.7 sq m

This plan is not to scale and must be used as layout guidance only. All measurements and areas are approximate and should not be relied upon to provide accurate information. This plan must not be relied upon when making property valuations, design considerations or any other such relevant decisions. We accept no responsibility or liability (whether in contract, tort or otherwise) in relation to any loss whatsoever arising from or in connection with any use of this plan or the adequacy, accuracy or completeness of it or any information within it.