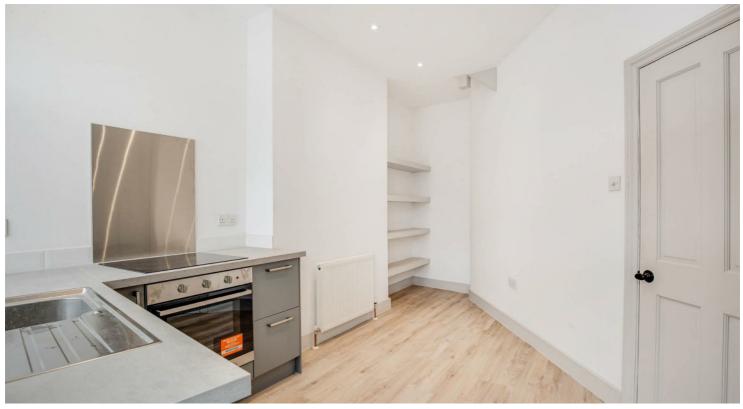

#### Upper Richmond Road West, London, SW14

Per Month

A fantastic NEWLY REFURBISHED split-level apartment with over 800 sqft of accommodation. This larger than average flat is accessed via its own front door and has accommodation arranged to provide entrance hallway, contemporary kitchen with space for dining, two double bedrooms and a modern family bathroom. There is also access to a large loft area, double glazed windows and space for bike storage. The apartment is situated next to the high street with easy access to the local amenities of East Sheen, Mortlake Station, excellent local schools and Richmond Park.

Deposit Required: £2,307.69 Minimum Term: 12 months

Holding Deposit: £461.53 (one week's rent)

Two Double Bedrooms

One Bathroom

One Reception Room

Eat-In Kitchen

EPC Rating C / Council Tax Band C / Holding Deposit £461.53