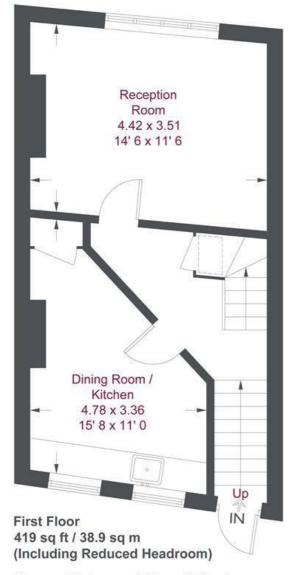

#### Upper Richmond Road West, London, SW14

Per Month

A fantastic NEWLY REFURBISHED split-level apartment with over 800 sqft of accommodation. This larger than average flat is accessed via its own front door and has accommodation arranged to provide entrance hallway, contemporary kitchen with space for dining, two double bedrooms and a modern family bathroom. There is also access to a large loft area, double glazed windows and space for bike storage. The apartment is situated next to the high street with easy access to the local amenities of East Sheen, Mortlake Station, excellent local schools and Richmond Park.

## = Reduced headroom below 1.5m / 5'0

#### **Upper Richmond Road West**

Approximate Gross Internal Area = 826 sq ft / 76.7 sq m (Excluding Reduced Headroom)
Reduced Headroom = 11 sq ft / 1 sq m
Total = 837 sq ft / 77.7 sq m

This plan is not to scale and must be used as layout guidance only. All measurements and areas are approximate and should not be relied upon to provide accurate information. This plan must not be relied upon when making property valuations, design considerations or any other such relevant decisions. We accept no responsibility or liability (whether in contract, tort or otherwise) in relation to any loss whatsoever arising from or in connection with any use of this plan or the adequacy, accuracy or completeness of it or any information within it.