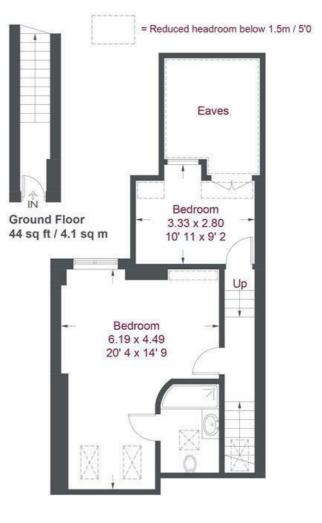

Available December

Deposit £2301.92

First Floor 736 sq ft / 68.4 sq m

Second Floor 557 sq ft / 51.8 sq m (Including Reduced Headroom / Eaves)

## **Upper Richmond Road**

Approximate Gross Internal Area = 1236 sq ft / 114.9 sq m (Excluding Reduced Headroom / Eaves)
Reduced Headroom / Eaves = 101 sq ft / 9.4 sq m
Total = 1337 sq ft / 124.3 sq m

Not to scale, for guidance only and must not be relied upon as a statement of fact All measurements and areas are approximate only and have been prepared in accordance with the current edition of the RICS Code of Measuring Practice