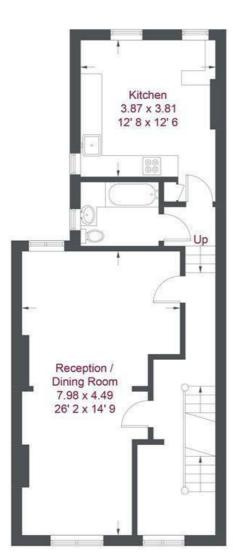

Available December

Deposit £2301.92

First Floor 736 sq ft / 68.4 sq m

Second Floor 557 sq ft / 51.8 sq m (Including Reduced Headroom / Eaves)

## **Upper Richmond Road**

Approximate Gross Internal Area = 1236 sq ft / 114.9 sq m (Excluding Reduced Headroom / Eaves)
Reduced Headroom / Eaves = 101 sq ft / 9.4 sq m
Total = 1337 sq ft / 124.3 sq m

Not to scale, for guidance only and must not be relied upon as a statement of fact All measurements and areas are approximate only and have been prepared in accordance with the current edition of the RICS Code of Measuring Practice