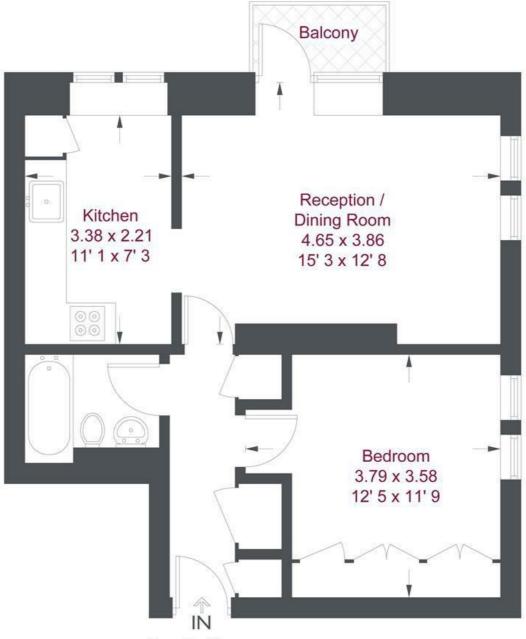

## **Fourth Floor**

#### **Lusher House**

Approximate Gross Internal Area = 497 sq ft / 46.2 sq m

This plan is not to scale and must be used as layout guidance only. All measurements and areas are approximate and should not be relied upon to provide accurate information. This plan must not be relied upon when making property valuations, design considerations or any other such relevant decisions. We accept no responsibility or liability (whether in contract, tort or otherwise) in relation to any loss whatsoever arising from or in connection with any use of this plan or the adequacy, accuracy or completeness of it or any information within it.