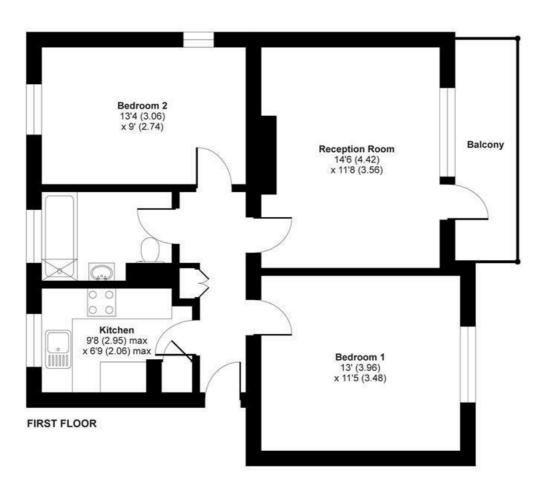

## Sheen Court, Richmond, TW10

APPROX. GROSS INTERNAL FLOOR AREA 648 SQ FT 60.1 SQ METRES

Whilst every attempt has been made to ensure the accuracy of the floor plan contained here, measurements of doors, windows and rooms are approximate and no responsibility is taken for any error, omission or misstatement. These plans are for representation purposes only as defined by RICS Code of Measuring Practice and should be used as such by any prospective purchaser. Specifically no guarantee is given on the total square fortage of the property if quoted on this plan. Any figure given is for initial guidance only and should not be relied on as a basis of valuation.