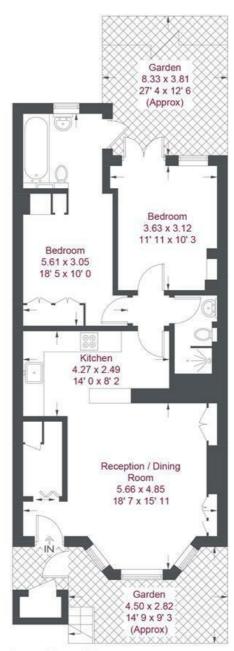

## **Schubert Road**

Approximate Gross Internal Area = 728 sq ft / 67.6 sq mStore = 8 sq ft / 0.7 sq mTotal = 736 sq ft / 68.3 sq m

Not to scale, for guidance only and must not be relied upon as a statement of fact All measurements and areas are approximate only and have been prepared in accordance with the current edition of the RICS Code of Measuring Practice