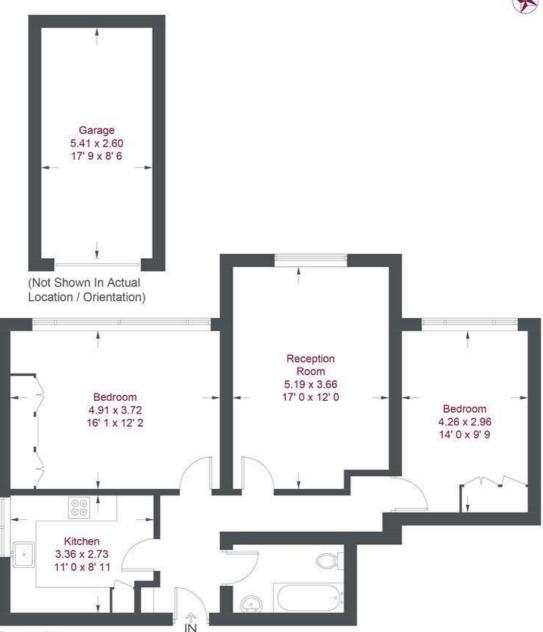

#### **Ground Floor**

#### White Court

Approximate Gross Internal Area = 842 sq ft / 78.2 sq m Garage = 156 sq ft / 14.5 sq m Total = 998 sq ft / 92.7 sq m

> Not to scale, for guidance only and must not be relied upon as a statement of fact All measurements and areas are approximate only and have been prepared in accordance with the current edition of the RICS Code of Measuring Practice