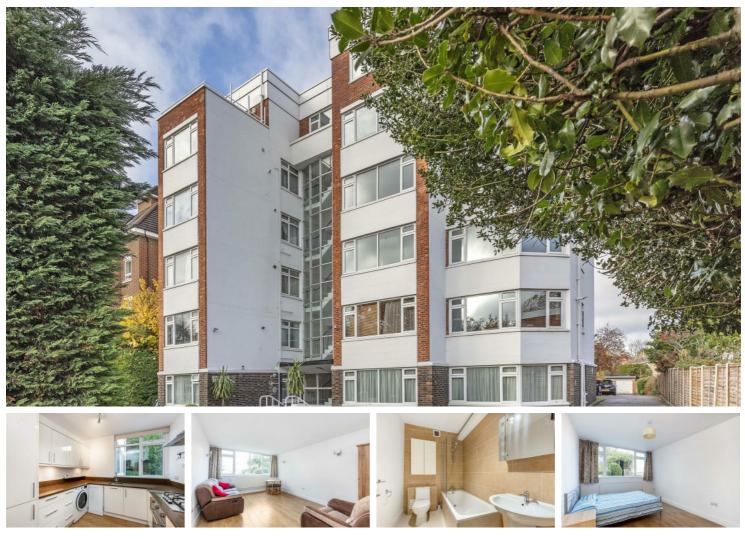

### West Hill, London, SW15

A large two bedroom purpose built flat located in White Court, West Hill Putney. This spacious 842 sq ft flat is presented in excellent condition throughout, it features a modern bathroom, fully equipped kitchen complete with integrated appliances. The reception room is light and spacious with ample space to dine, both bedrooms are large doubles, ideal for first time buyers or a buy to let investment. To be sold with a garage and a share of the freehold, the building is very well maintained including landscaped communal grounds.

- Two Spacious Double Bedrooms
- Modern Bathroom
- Large Living Room
- Modern Fully Equipped Kitchen

- 🗦 🛛 Excellent Transport Links
- Solutistanding Local Schools
- Well Maintained Building & Grounds
- Garage, Share of Freehold
- No Chain, Ideal First Time Purchase