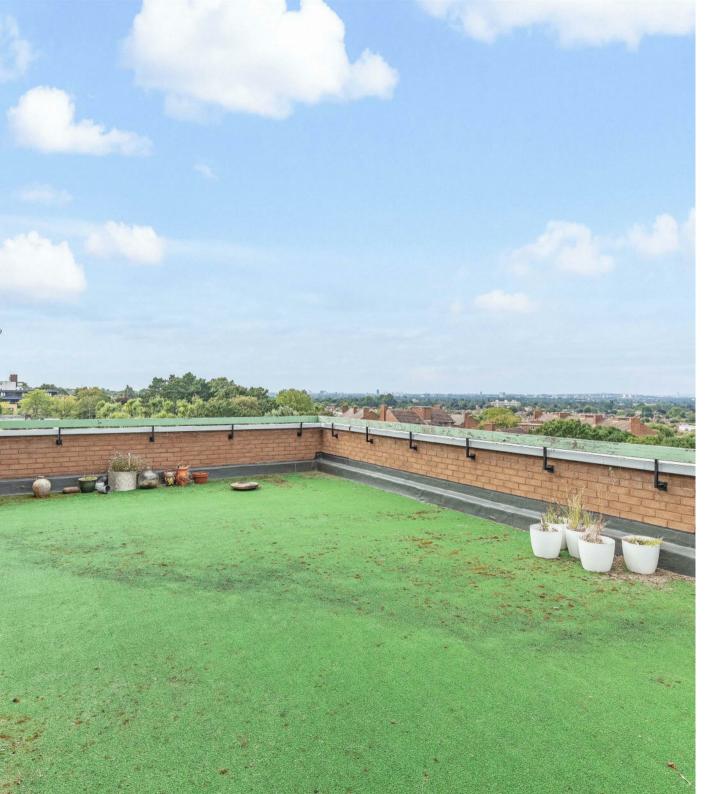

## Cotman Close London SW15

An impressive penthouse apartment, ideally located in West Putney. This property boasts a three-sided wrap-around roof terrace with striking views of the City and two garages.

This light and spacious lateral apartment is 1147 sq.ft. and offers two double bedrooms and family bathroom. Both bedrooms have built-in wardrobes. There is a bright, L-shaped open-plan reception room with access to the roof terrace and a separate kitchen. There is also a separate WC. A truly unique property with huge potential to reconfigure to three bedrooms and will be sold with a share of the freehold.