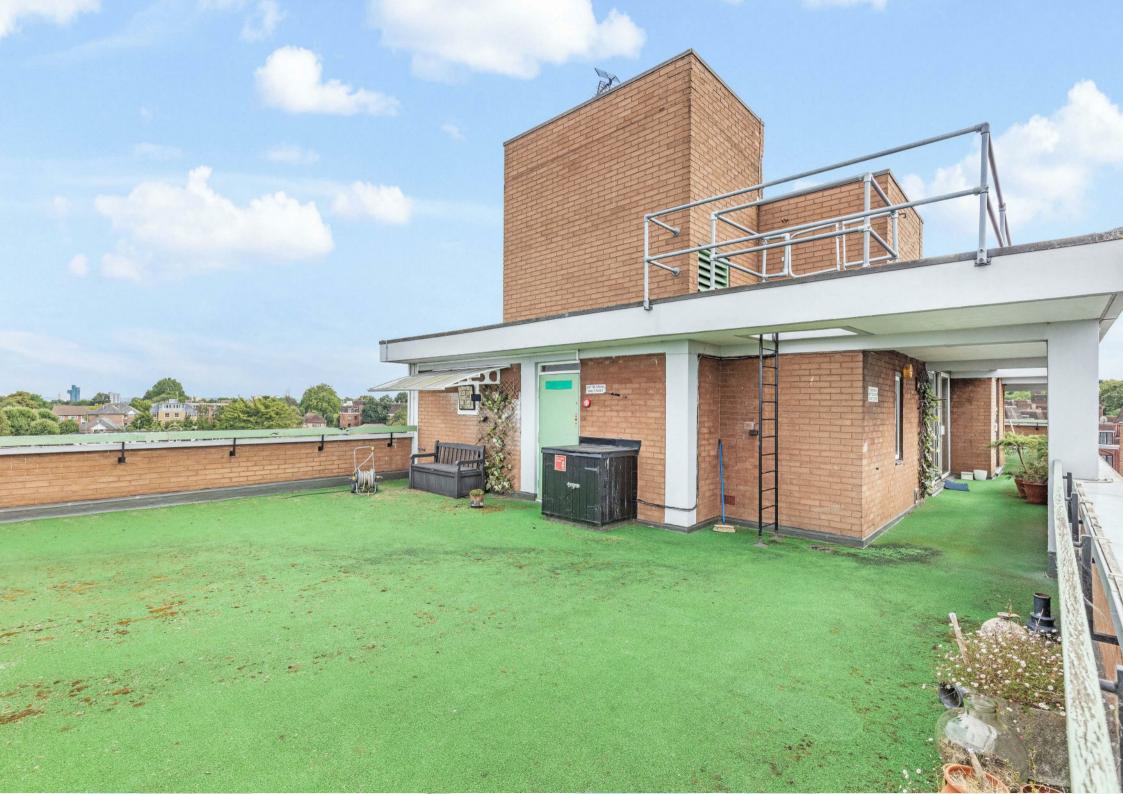

## Cotman Close London SW15

An impressive penthouse apartment, ideally located in West Putney. This property boasts a three-sided wrap-around roof terrace with striking views of the City and two garages.

This light and spacious lateral apartment is 1147 sq.ft. and offers two double bedrooms and family bathroom. Both bedrooms have built-in wardrobes. There is a bright, L-shaped open-plan reception room with access to the roof terrace and a separate kitchen. There is also a separate WC. A truly unique property with huge potential to reconfigure to three bedrooms and will be sold with a share of the freehold.