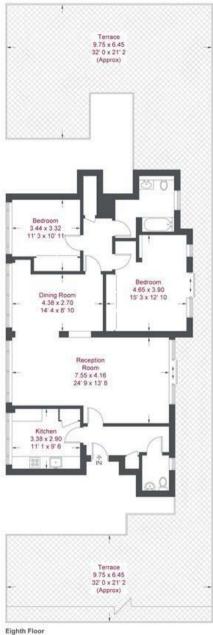

This light and spacious lateral apartment is 1147 sq.ft. and offers two double bedrooms and family bathroom. Both bedrooms have built-in wardrobes. There is a bright, L-shaped open-plan reception room with access to the roof terrace and a separate kitchen. There is also a separate WC. A truly unique property with huge potential to reconfigure to three bedrooms and will be sold with a share of the freehold.

## Eight

Cotman Close
Approximate Gross Internal Area = 1147 sq ft / 106.6 sq m
Garage = 245 sq ft / 22.8 sq m
Total = 1392 sq ft / 129.4 sq m

This plan is not to scale and must be used as layout guidance only. All measurements and areas are approximate and should not be relied upon to provide accurate information. This plan must not be relied upon when making property valuations, design considerations or any other such relevant decisions. We accept no responsibility or liability (whether in contract, tort or otherwise) in relation to any loss whatsoever arising from or in connection with any use of this plan or the adequacy, accuracy or completeness of it or any information within it.