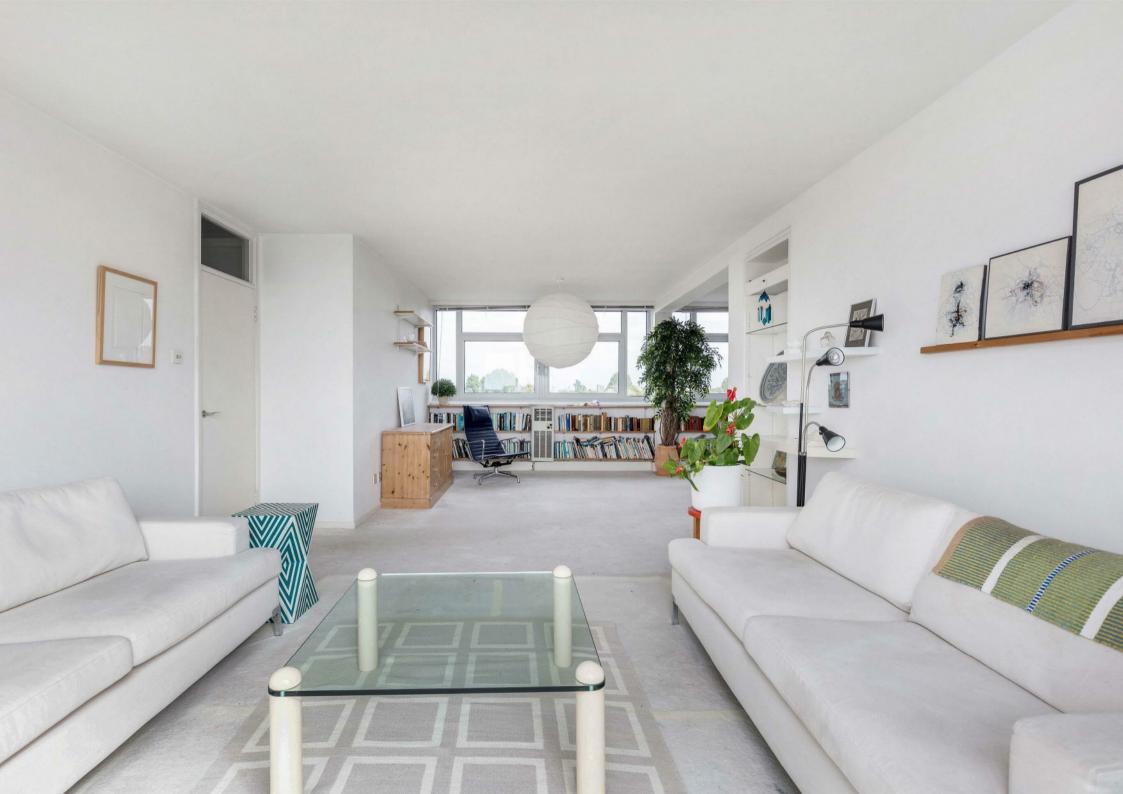

This light and spacious lateral apartment is 1147 sq.ft. and offers two double bedrooms and family bathroom. Both bedrooms have built-in wardrobes. There is a bright, L-shaped open-plan reception room with access to the roof terrace and a separate kitchen. There is also a separate WC. A truly unique property with huge potential to reconfigure to three bedrooms and will be sold with a share of the freehold.