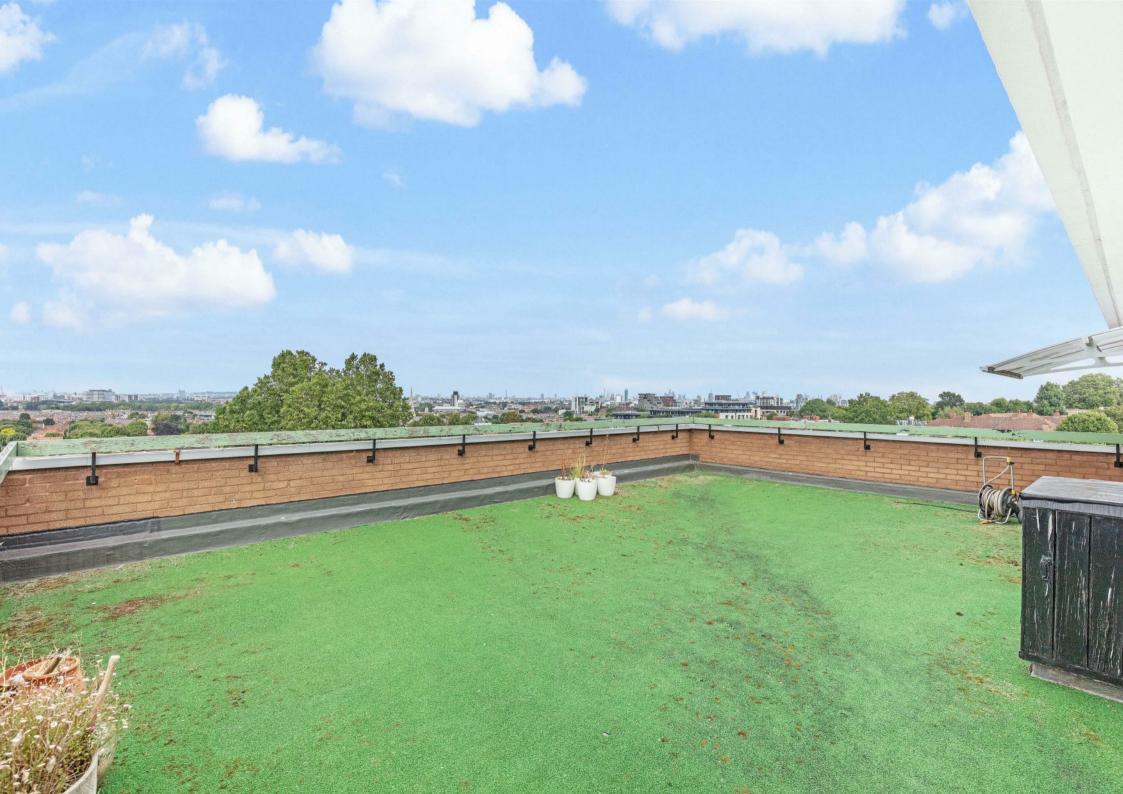

## Cotman Close London SW15

An impressive penthouse apartment, ideally located in West Putney. This property boasts a three-sided wrap-around roof terrace with striking views of the City and two garages.

This light and spacious lateral apartment is 1147 sq.ft. and offers two double bedrooms and family bathroom. Both bedrooms have built-in wardrobes. There is a bright, L-shaped open-plan reception room with access to the roof terrace and a separate kitchen. There is also a separate WC. A truly unique property with huge potential to reconfigure to three bedrooms and will be sold with a share of the freehold.