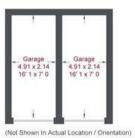

## Cotman Close London SW15

An impressive penthouse apartment, ideally located in West Putney. This property boasts a three-sided wrap-around roof terrace with striking views of the City and two garages.

The property comes with two garages and is being offered to the market with no chain.

Cotman Close is situated in a prime location in West Putney, ideally located for Putney station and High Street. Putney is also served by East Putney tube station and bus services into central London.

## Eight

Cotman Close
Approximate Gross Internal Area = 1147 sq ft / 106.6 sq m
Garage = 245 sq ft / 22.8 sq m
Total = 1392 sq ft / 129.4 sq m

This plan is not to scale and must be used as layout guidance only. All measurements and areas are approximate and should not be relied upon to provide accurate information. This plan must not be relied upon when making property valuations, design considerations or any other such relevant decisions. We accept no responsibility or liability (whether in contract, tort or otherwise) in relation to any loss whatsoever arising from or in connection with any use of this plan or the adequacy, accuracy or completeness of it or any information within it.