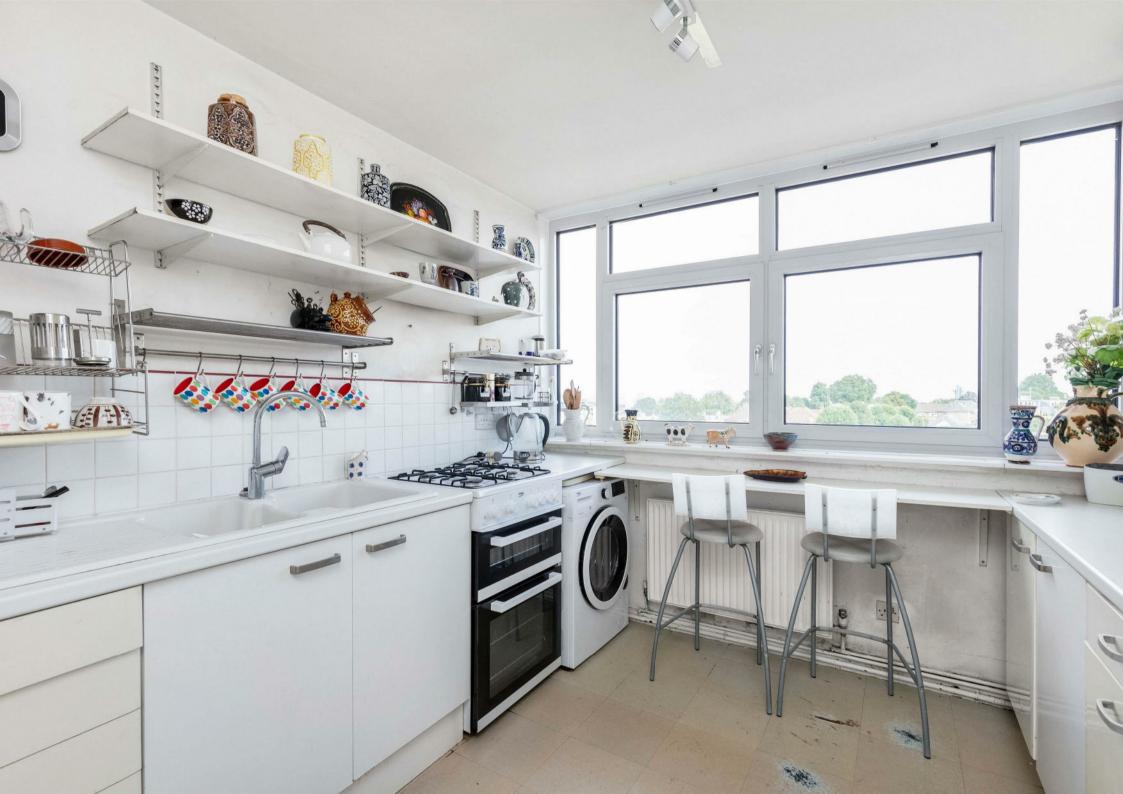

This light and spacious lateral apartment is 1147 sq.ft. and offers two double bedrooms and family bathroom. Both bedrooms have built-in wardrobes. There is a bright, L-shaped open-plan reception room with access to the roof terrace and a separate kitchen. There is also a separate WC. A truly unique property with huge potential to reconfigure to three bedrooms and will be sold with a share of the freehold.