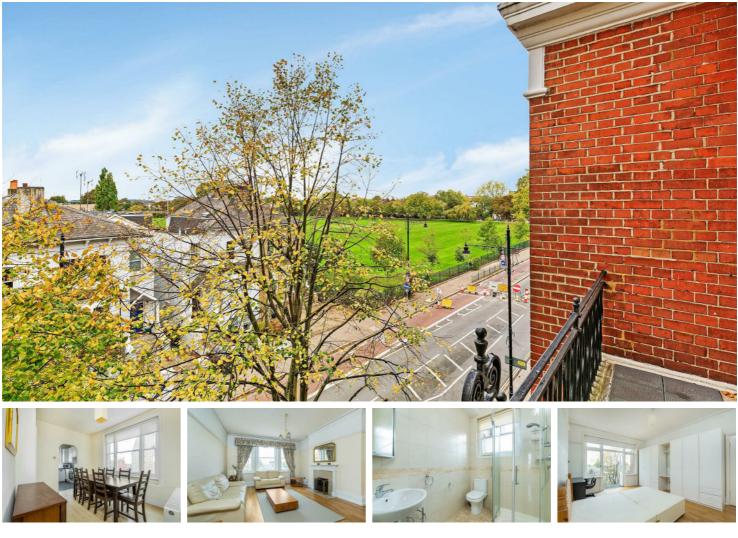

## Per Month

Presented to the market is an impressive three double bedroom apartment situated in a desirable mansion block with communal gardens. Internally the property offers a light and spacious living room with stunning views of the local area. The large master bedroom offers a refurbished en suite shower room, there are two further double bedrooms, one with a balcony, and a modern family bathroom. There is a generous open plan kitchen with appliances and seperate dining area. Barnes Bridge station (26minutes to Waterloo) is a short distance from the apartment and the shopping, restaurants and pubs of Castelnau and Barnes Village are all close by as is the River Thames. The green open spaces of Barnes Duck Pond and Barnes Common, Vine Road Recreation Ground and Richmond Park are all within easy reach.