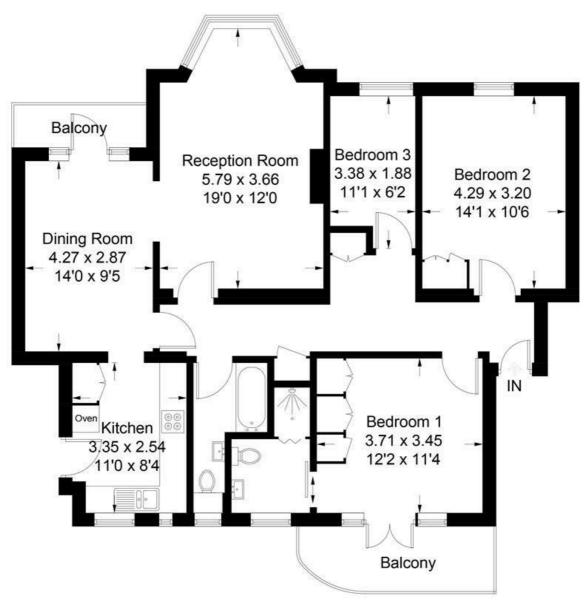

## **Buckingham House**

Approximate Gross Internal Area = 100.2 sq m / 1078 sq ft

## Second Floor

Illustration for identification purposes only, measurements are approximate, not to scale. FloorplansUsketch.com © 2017 (ID399668)