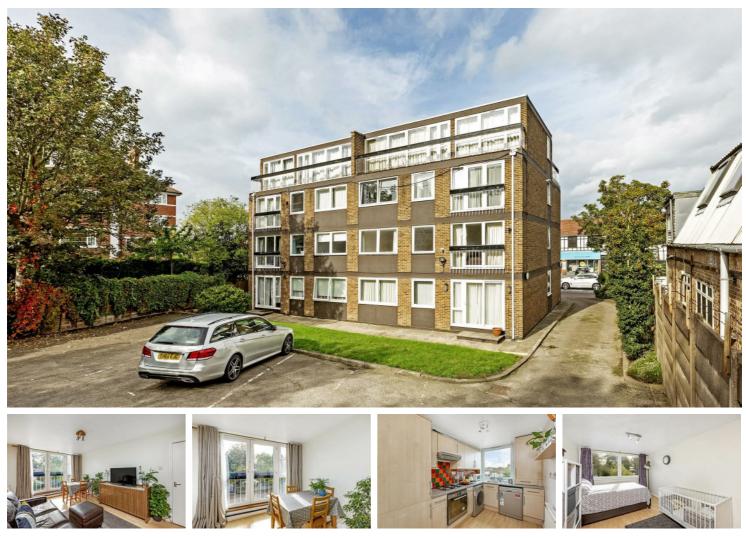

## Upper Richmond Road West, London, SW14

This well presented property is located on the second floor of a low rise block with accommodation that is arranged to provide two bedrooms, a bathroom/wc, kitchen and a reception room with space for dining and a south facing Juliette balcony. The property further benefits from a share of freehold and will be sold with no onward chain. Hershell Court is located just moments from East Sheen's array of shops and restaurants and is ideally located for both the M3 and M4 motorways makes access to the South and West very easy. Lease and service charge information is available on request.

Two Bedrooms

- Reception Room With Juliette Balcony
- Fully Equipped Kitchen
- EPC Rating C

- 📮' Mortlake Station
- Sheen Mount Primary School Nearby
- Second Floor Apartment
- Off Street Parking
- Share Of Freehold