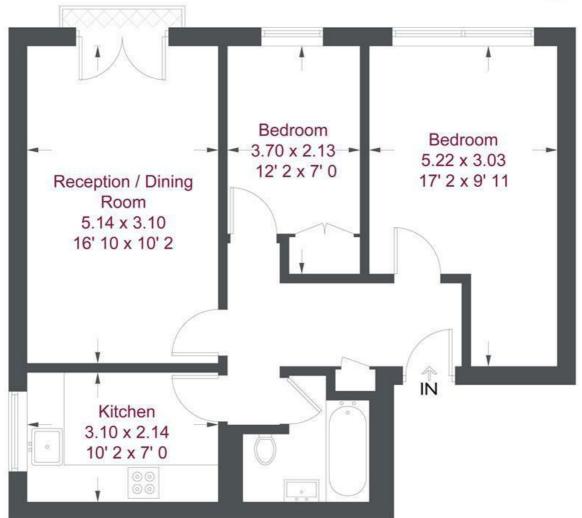

Second Floor

## Hershell Court

Approximate Gross Internal Area = 639 sq ft / 59.4 sq m

Not to scale, for guidance only and must not be relied upon as a statement of fact All measurements and areas are approximate only and have been prepared in accordance with the current edition of the RICS Code of Measuring Practice