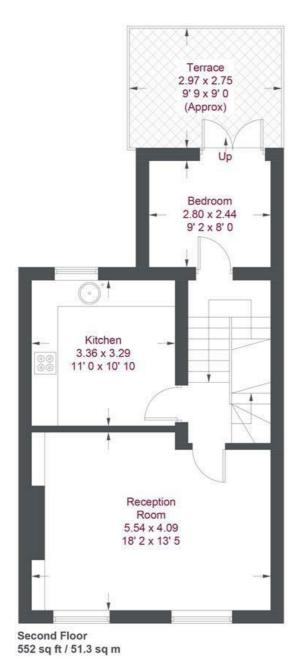

## Castelnau, Barnes, SW13

Per Month

This first floor apartment offers a nice modern family bathroom, recently installed carpets throughout and the property has recently been re-painted. Located in the popular North Barnes, moments away from Hammersmith Bridge and the 209 bus stop which takes you into the village. This bright and airy apartment comprises of a spacious family kitchen, two double bedrooms and one slightly smaller bedroom plus a modern bathroom. This property further benefits from a private decked terrace.

## Castelnau

Approximate Gross Internal Area = 1012 sq ft / 94.1 sq m

Not to scale, for guidance only and must not be relied upon as a statement of fact All measurements and areas are approximate only and have been prepared in accordance with the current edition of the RICS Code of Measuring Practice