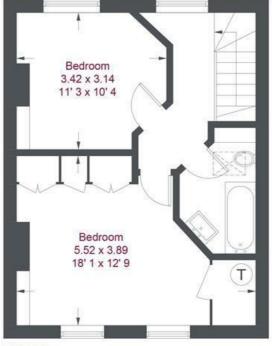

## Castelnau, Barnes, SW13

Per Month

This first floor apartment offers a nice modern family bathroom, recently installed carpets throughout and the property has recently been re-painted. Located in the popular North Barnes, moments away from Hammersmith Bridge and the 209 bus stop which takes you into the village. This bright and airy apartment comprises of a spacious family kitchen, two double bedrooms and one slightly smaller bedroom plus a modern bathroom. This property further benefits from a private decked terrace.

## Castelnau

Approximate Gross Internal Area = 1012 sq ft / 94.1 sq m

Not to scale, for guidance only and must not be relied upon as a statement of fact All measurements and areas are approximate only and have been prepared in accordance with the current edition of the RICS Code of Measuring Practice