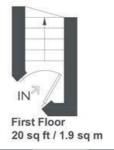

## Castelnau

Approximate Gross Internal Area = 1012 sq ft / 94.1 sq m

Not to scale, for guidance only and must not be relied upon as a statement of fact All measurements and areas are approximate only and have been prepared in accordance with the current edition of the RICS Code of Measuring Practice