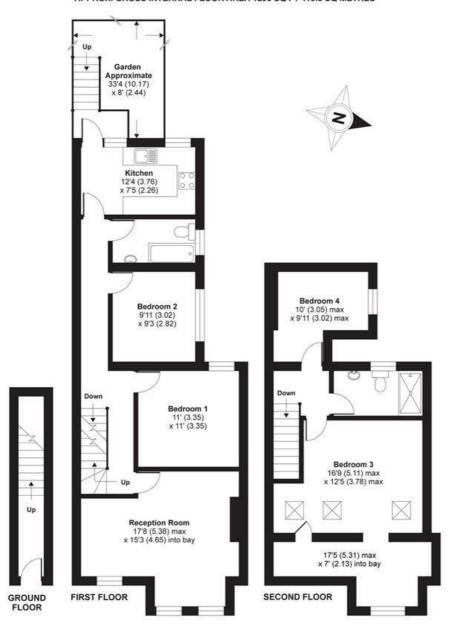

## Ashleigh Road, London, SW14

APPROX. GROSS INTERNAL FLOOR AREA 1290 SQ FT 119.8 SQ METRES

Whilst every attempt has been made to ensure the accuracy of the floor plan contained here, measurements of doors, windows and rooms are approximate and no responsibility is taken for any error, omission or misstatement. These plans are for representation purposes only as defined by RICS Code of Measuring Practice and should be used as such by any prospective purchaser. Specifically no guarantee is given on the total square footage of the property if quoted on this plan. Any figure given is for initial guidance only and should not be relied on as a basis of valuation.