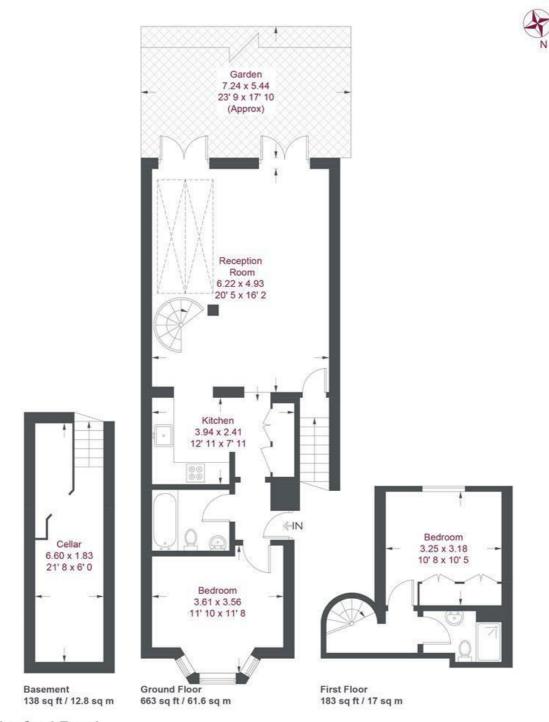

## Ringford Road

Approximate Gross Internal Area = 984 sq ft / 91.4 sq m

Not to scale, for guidance only and must not be relied upon as a statement of fact All measurements and areas are approximate only and have been prepared in accordance with the current edition of the RICS Code of Measuring Practice