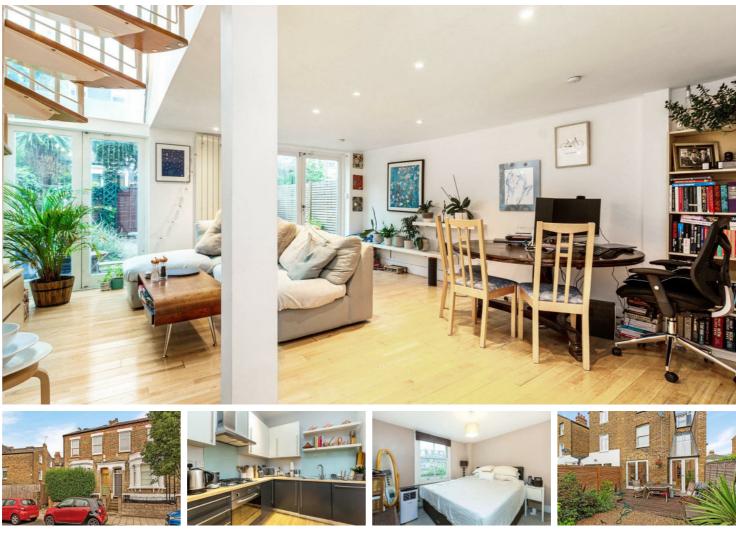

## Ringford Road, Wandsworth, SW18

A split level well presented Victorian garden flat located on Ringford Rd, a quiet, tree lined street just off West Hill on the Putney/Wandsworth borders. This charming property is very light and spacious measuring just under 1000 sq ft of internal accommodation. The ground floor comprises a double bedroom, modern bathroom and kitchen with a large living room providing direct access to a private garden. The first floor provides a double bedroom and separate bathroom. There is also a basement providing additional storage space, to be sold with a share of the freehold.

It is within easy reach of East Putney Underground Station and Putney Mainline Station with their swift West End and City communications. Also close to hand is Wandsworth high street with its wealth of shopping facilities.

- Two Bedrooms

- Two Bathrooms
- Stunning Reception Room
- 11 Modern Kitchen

- Excellent Transport Links
- Outstanding Local Schools
- Quiet, Leafy Location
- Share of Freehold, 984 Sq Ft
- Private Garden