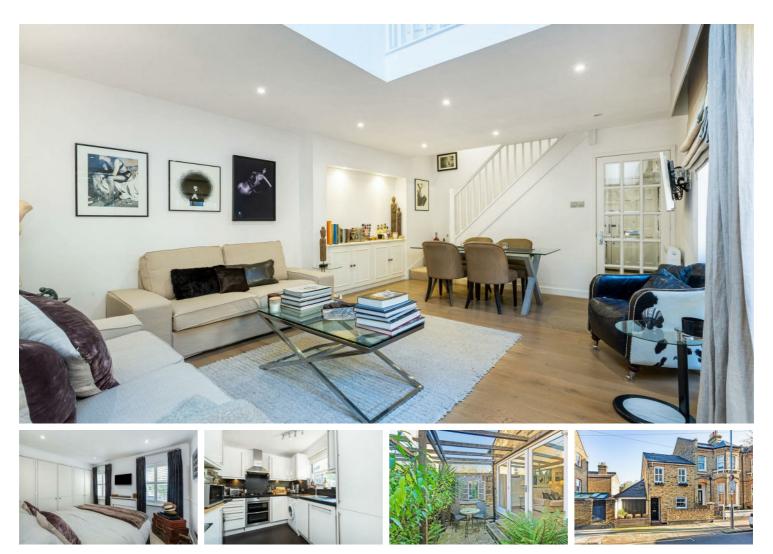

## Haldon Road, London, SW18

A beautifully presented two bedroom end of terrace cottage located on Haldon Road, Wandsworth, a quiet, tree lined street just off West Hill. This stunning property is light and spacious and comprises the following accommodation on the ground floor; hallway, W.C, modern fitted kitchen with integrated appliances with a double bedroom. The living room a particular feature, filled with lots of natural light and, vaulted ceiling, space to dine with access to a pretty courtyard garden.

The first floor is very well laid out, the master bedroom provides fitted wardrobes, high specification modern shower room, study area followed by a dressing room with lots of storage space. We also believe the property does have potential to extend further on the second floor into the loft space (STPP). To be sold with no onward chain.

Stunning Modern Bathroom

Two Bedrooms & Dressing Room

- Beautiful Vaulted Reception Room
- Modern Fitted Kitchen

- 📮 🛛 Excellent Transport Links
- Solution of the second section of the second second
- ♀ Peaceful, Tree-lined Street
- Garden, Garage, 918 Sq ft
- Study Area, No Onward Chain