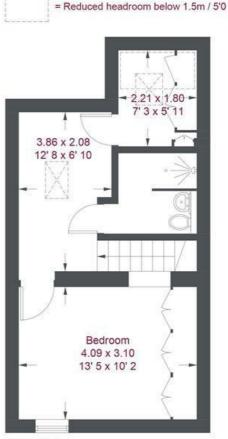

### 020 8788 6611

First Floor 338 sq ft / 31.4 sq m (Including Reduced Headroom)

Ground Floor 542 sq ft / 50.4 sq m

#### Haldon Road

Approximate Gross Internal Area = 865 sq ft / 80.4 sq m (Excluding Reduced Headroom) Reduced Headroom = 15 sq ft / 1.4 sq m Garage = 38 sq ft / 3.5 sq m Total = 918 sq ft / 85.3 sq m

Not to scale, for guidance only and must not be relied upon as a statement of fact All measurements and areas are approximate only and have been prepared in accordance with the current edition of the RICS Code of Measuring Practice