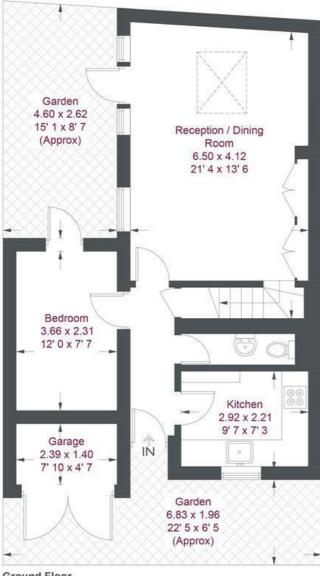

### 020 8788 6611

First Floor 338 sq ft / 31.4 sq m (Including Reduced Headroom)

Ground Floor 542 sq ft / 50.4 sq m

#### Haldon Road

Approximate Gross Internal Area = 865 sq ft / 80.4 sq m (Excluding Reduced Headroom) Reduced Headroom = 15 sq ft / 1.4 sq m Garage = 38 sq ft / 3.5 sq m Total = 918 sq ft / 85.3 sq m

Not to scale, for guidance only and must not be relied upon as a statement of fact All measurements and areas are approximate only and have been prepared in accordance with the current edition of the RICS Code of Measuring Practice