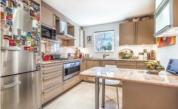

## Parliament Mews, Mortlake, SW14

Per Month

A wonderfully presented Riverside townhouse situated in this private gated development with enviable views of the River Thames. The property offers versatile accommodation throughout and comprises four double bedrooms, two with ensuite bathrooms and fitted wardrobes a further family bathroom and ground floor cloakroom, a modern fitted kitchen with high quality appliances and breakfast bar, utility room and large reception room with dining area. Further benefits include magnificent views over the River Thames from the Juliette balcony in the Master bedroom, a large private garage, private rear garden, off street parking and house alarm system. Parliament Mews boasts an amazing location opposite the River Thames close to Chiswick Bridge with Mortlake Station not far away.