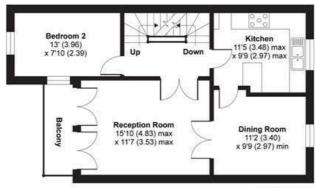

## Parliament Mews, Mortlake, SW14

APPROX. GROSS INTERNAL FLOOR AREA 1749 SQ FT 162.4 SQ METRES (INCLUDES GARAGE)

SECOND FLOOR

FIRST FLOOR

**GROUND FLOOR** 

Whilst every attempt has been made to ensure the accuracy of the floor plan contained here, measurements of doors, windows and rooms are approximate and no responsibility is taken for any error, omission or misstatement. These plans are for representation purposes only as defined by RICS Code of Measuring Practice and should be used as such by any prospective purchaser. Specifically no guarantee is given on the total square footage of the property if quoted on this plan. Any figure given is for initial guidance only and should not be relied on as a basis of valuation.