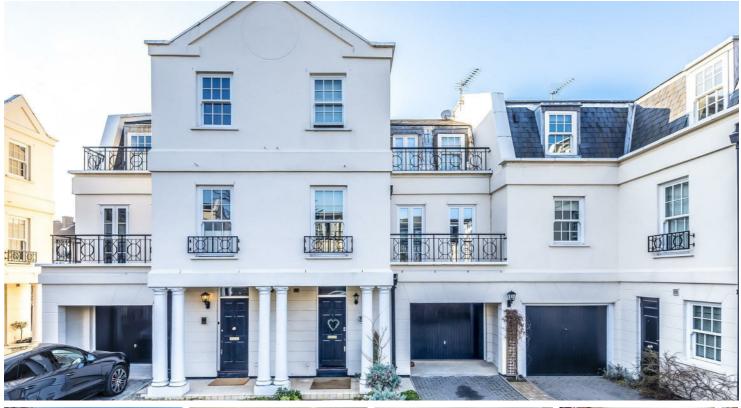

## Parliament Mews, Mortlake, SW14

Per Month

A wonderfully presented Riverside townhouse situated in this private gated development with enviable views of the River Thames. The property offers versatile accommodation throughout and comprises four double bedrooms, two with ensuite bathrooms and fitted wardrobes a further family bathroom and ground floor cloakroom, a modern fitted kitchen with high quality appliances and breakfast bar, utility room and large reception room with dining area. Further benefits include magnificent views over the River Thames from the Juliette balcony in the Master bedroom, a large private garage, private rear garden, off street parking and house alarm system. Parliament Mews boasts an amazing location opposite the River Thames close to Chiswick Bridge with Mortlake Station not far away.

Four Bedrooms

Three Bathrooms

Unfurnished

Modern Fitted Kitchen

EPC Rating D / Council Tax Band G / Holding Deposit £923.07

Mortlake Station

Nearby Schools

Views of the River Thames