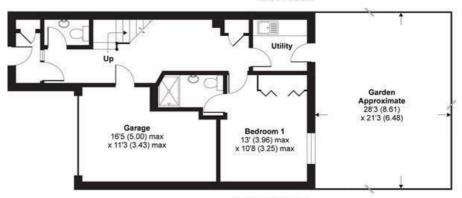

## Parliament Mews, Mortlake, SW14

APPROX. GROSS INTERNAL FLOOR AREA 1749 SQ FT 162.4 SQ METRES (INCLUDES GARAGE)

SECOND FLOOR

FIRST FLOOR

**GROUND FLOOR** 

Whilst every attempt has been made to ensure the accuracy of the floor plan contained here, measurements of doors, windows and rooms are approximate and no responsibility is taken for any error, omission or misstatement. These plans are for representation purposes only as defined by RICS Code of Measuring Practice and should be used as such by any prospective purchaser. Specifically no guarantee is given on the total square footage of the property if quoted on this plan. Any figure given is for initial guidance only and should not be relied on as a basis of valuation.