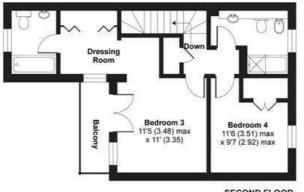

## Parliament Mews, Mortlake, SW14

APPROX. GROSS INTERNAL FLOOR AREA 1749 SQ FT 162.4 SQ METRES (INCLUDES GARAGE)

SECOND FLOOR

FIRST FLOOR

**GROUND FLOOR** 

Whilst every attempt has been made to ensure the accuracy of the floor plan contained here, measurements of doors, windows and rooms are approximate and no responsibility is taken for any error, omission or misstatement. These plans are for representation purposes only as defined by RICS Code of Measuring Practice and should be used as such by any prospective purchaser. Specifically no guarantee is given on the total square footage of the property if quoted on this plan. Any figure given is for initial guidance only and should not be relied on as a basis of valuation.