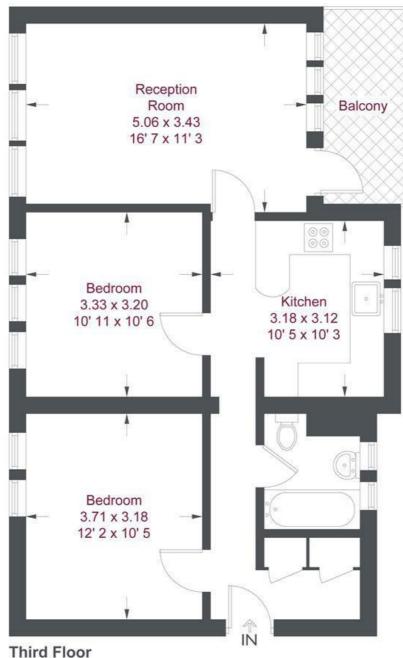

## Tillia Floo

## **Keevil Drive**

Approximate Gross Internal Area = 677 sq ft / 62.9 sq m

This plan is not to scale and must be used as layout guidance only. All measurements and areas are approximate and should not be relied upon to provide accurate information. This plan must not be relied upon when making property valuations, design considerations or any other such relevant decisions. We accept no responsibility or liability (whether in contract, tort or otherwise) in relation to any loss whatsoever arising from or in connection with any use of this plan or the adequacy, accuracy or completeness of it or any information within it.