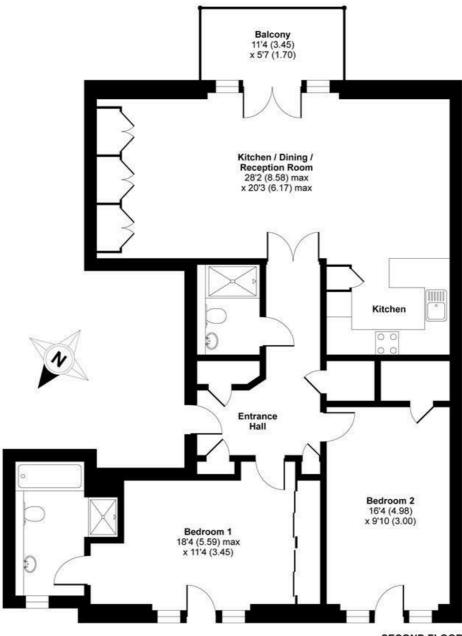

## Barnes High Street, London, SW13

APPROX. GROSS INTERNAL FLOOR AREA 1071 SQ FT 99.4 SQ METRES

SECOND FLOOR

Whilst every attempt has been made to ensure the accuracy of the floor plan contained here, measurements of doors, windows and rooms are approximate and no responsibility is taken for any error, omission or misstatement. These plans are for representation purposes only as defined by RICS Code of Measuring Practice and should be used as such by any prospective purchaser. Specifically no guarantee is given on the total square footage of the property if quoted on this plan. Any figure given is for initial guidance only and should not be relied on as a basis of valuation.