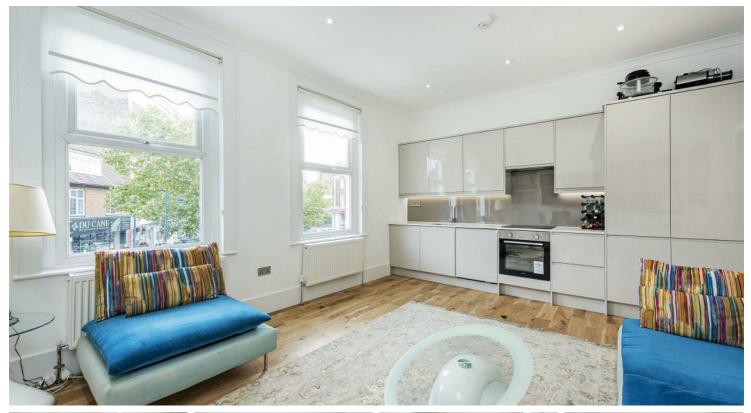

## Upper Richmond Road West, London, SW14

A recently refurbished two double bedroom split-level apartment with no onward chain. The property boasts flexible and spacious living and is arranged to provide a modern fitted kitchen open plan to the lounge, a large open landing, two double bedrooms with bespoke fitted storage and a luxury bathroom with stand alone shower. This immaculate property further benefits from a bike store, additional storage in the loft space and new 999 year lease. Ideally located in the center of Sheen the property is perfect as a first time or investment purchase with easy access to the local amenities of East Sheen. Viewing is highly recommended. Lease and service charge information is available on request.

Two Double Bedrooms

One Luxury Bathroom

Open Plan Living

Modern Integrated Kitchen

**EPC** Rating

Close To Mortlake Station

Outstanding Local Schools

Central Location