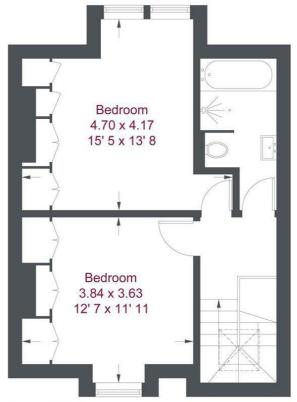

Split Level Apartment

Beautifully Presented

First Floor 295 sq ft / 27.4 sq m

Second Floor 434 sq ft / 40.3 sq m

## **Upper Richmond Road West**

Approximate Gross Internal Area = 729 sq ft / 67.7 sq m

Not to scale, for guidance only and must not be relied upon as a statement of fact All measurements and areas are approximate only and have been prepared in accordance with the current edition of the RICS Code of Measuring Practice