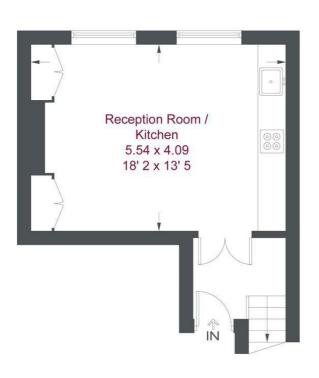

Split Level Apartment

Beautifully Presented

First Floor 295 sq ft / 27.4 sq m

Second Floor 434 sq ft / 40.3 sq m

## **Upper Richmond Road West**

Approximate Gross Internal Area = 729 sq ft / 67.7 sq m

Not to scale, for guidance only and must not be relied upon as a statement of fact All measurements and areas are approximate only and have been prepared in accordance with the current edition of the RICS Code of Measuring Practice