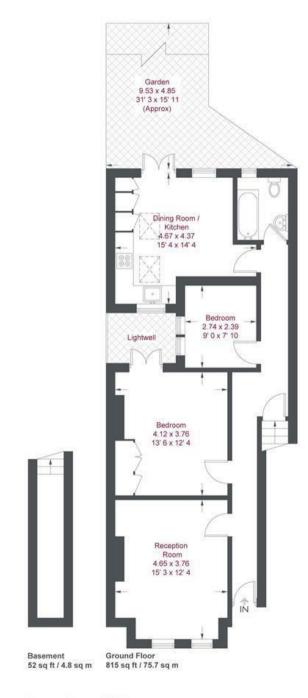

## **Mexfield Road**

Approximate Gross Internal Area = 867 sq ft / 80.5 sq m

This plan is not to scale and must be used as layout guidance only. All measurements and areas are approximate and should not be relied upon to provide accurate information. This plan must not be relied upon when making property valuations, design considerations or any other such relevant decisions. We accept no responsibility or liability (whether in contract, tort or otherwise) in relation to any loss whatsoever arising from or in connection with any use of this plan or the adequacy, accuracy or completeness of it or any information within it.