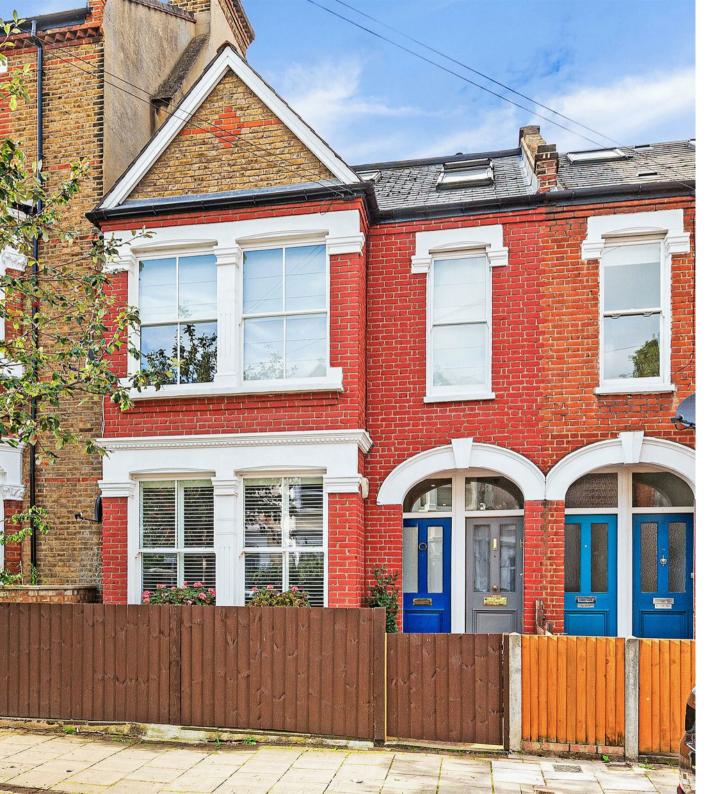

## Mexfield Road London SW15

An exceptionally presented 867 sq ft two double bedroom garden flat situated on a popular tree lined residential street in Putney. The property boasts excellent living space and has a fantastic west facing private garden.

Mexfield Road runs between West Hill and Oakhill Road and is a short distance away from the shops, restaurants and transport facilities of Putney High Street. East Putney Underground station is a short walk via Oakhill Road, and Putney mainline station with direct access into Waterloo is also within walking distance. There are also numerous bus routes, and Wandsworth Park, with its green open spaces, is only a short walk away.