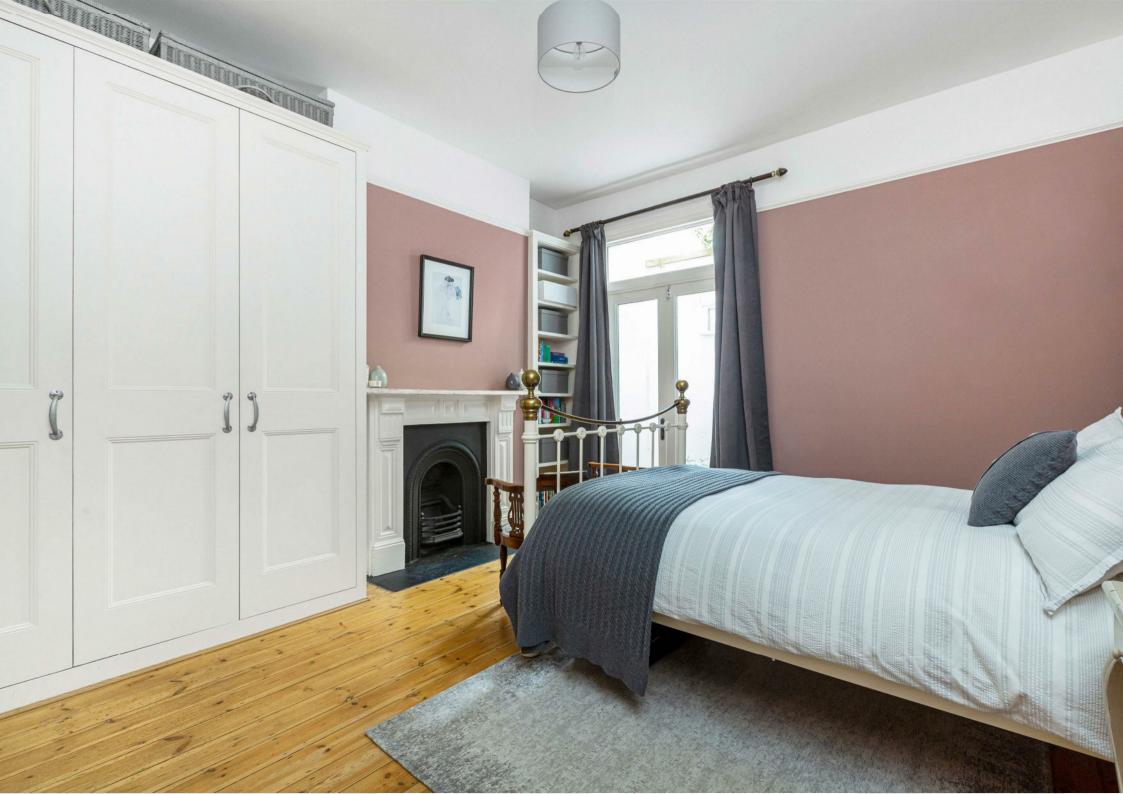

This property has a fabulous bright and spacious reception room with original ceiling coving and a feature fireplace. There is a separate large eatin kitchen, fitted with stylish units and integrated appliances. There are two good-sized double bedrooms and a modern tiled bathroom. The property also boasts a fantastic west facing private garden which is accessed via the kitchen and a private courtyard between the two bedrooms. There is a large cellar which boasts a vast amount of further storage space.