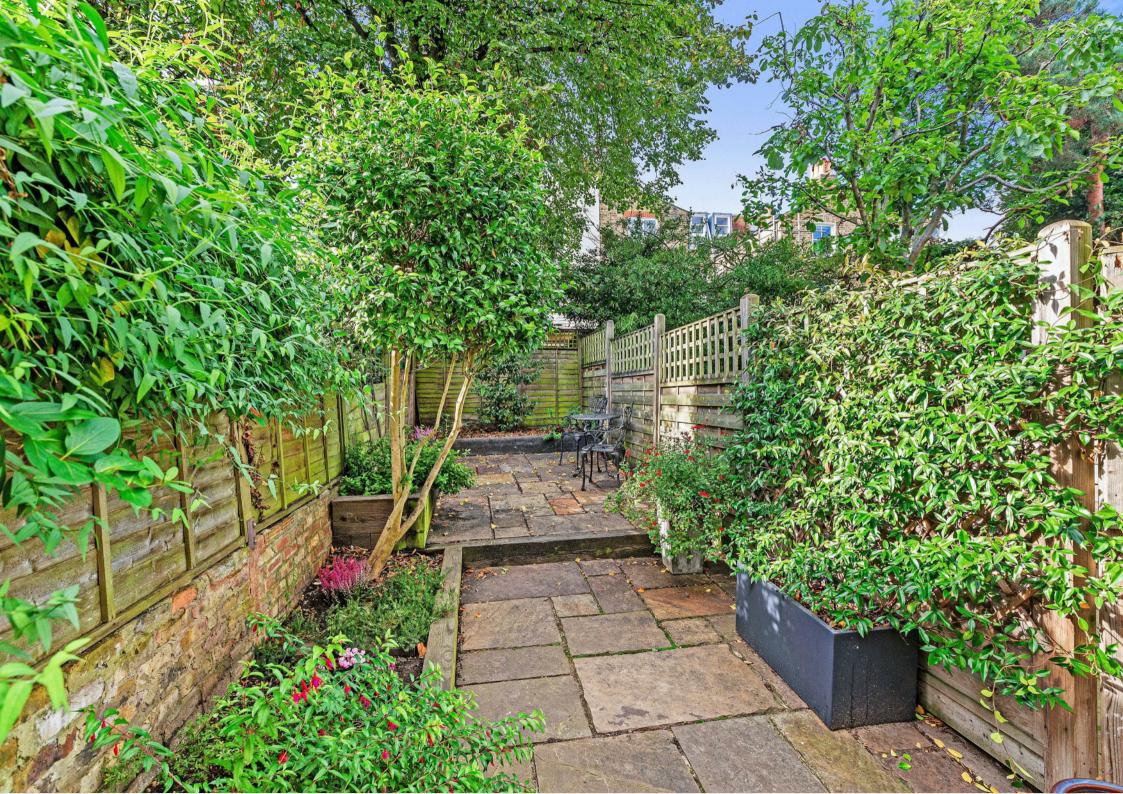

## Mexfield Road London SW15

An exceptionally presented 867 sq ft two double bedroom garden flat situated on a popular tree lined residential street in Putney. The property boasts excellent living space and has a fantastic west facing private garden.

This property has a fabulous bright and spacious reception room with original ceiling coving and a feature fireplace. There is a separate large eatin kitchen, fitted with stylish units and integrated appliances. There are two good-sized double bedrooms and a modern tiled bathroom. The property also boasts a fantastic west facing private garden which is accessed via the kitchen and a private courtyard between the two bedrooms. There is a large cellar which boasts a vast amount of further storage space.