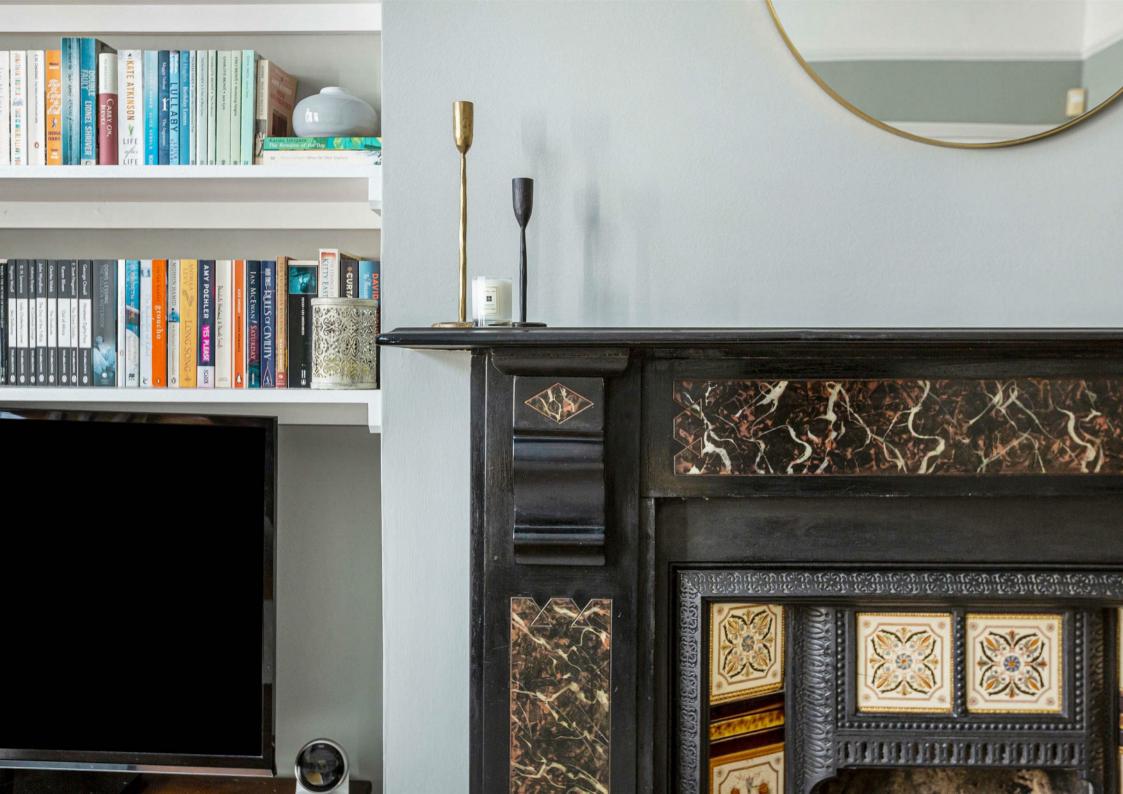

This property has a fabulous bright and spacious reception room with original ceiling coving and a feature fireplace. There is a separate large eatin kitchen, fitted with stylish units and integrated appliances. There are two good-sized double bedrooms and a modern tiled bathroom. The property also boasts a fantastic west facing private garden which is accessed via the kitchen and a private courtyard between the two bedrooms. There is a large cellar which boasts a vast amount of further storage space.