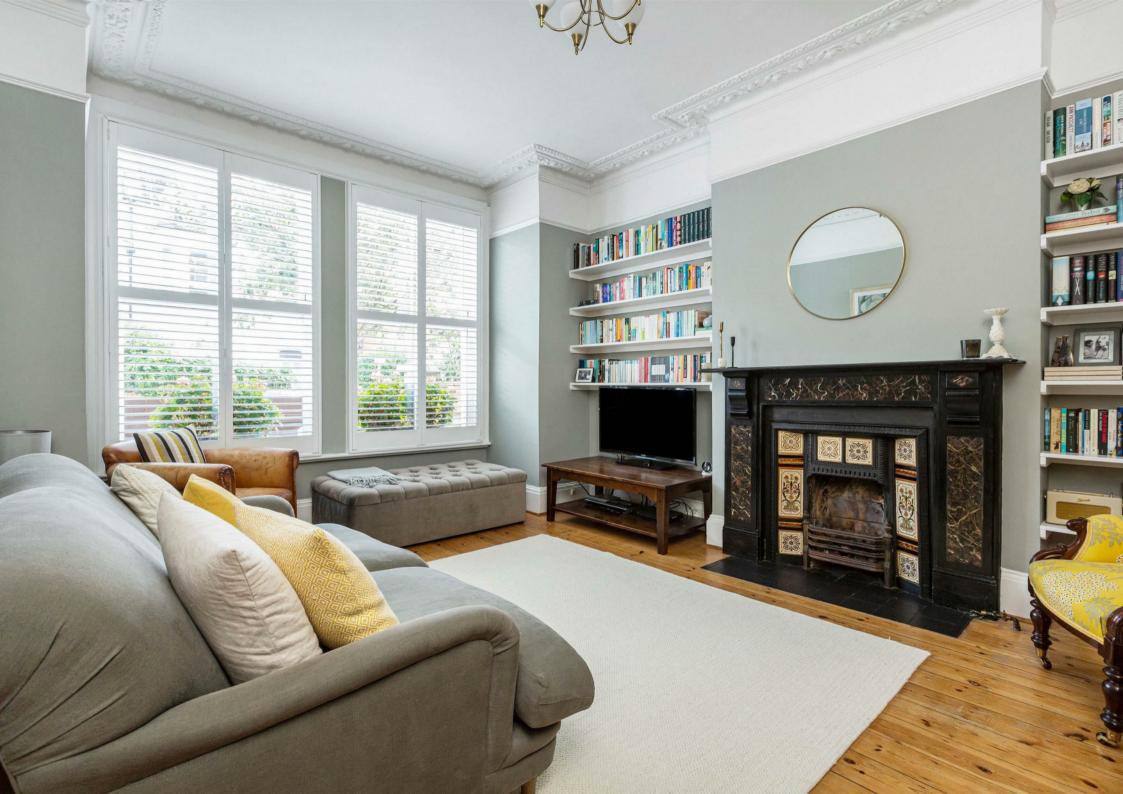

This property has a fabulous bright and spacious reception room with original ceiling coving and a feature fireplace. There is a separate large eatin kitchen, fitted with stylish units and integrated appliances. There are two good-sized double bedrooms and a modern tiled bathroom. The property also boasts a fantastic west facing private garden which is accessed via the kitchen and a private courtyard between the two bedrooms. There is a large cellar which boasts a vast amount of further storage space.