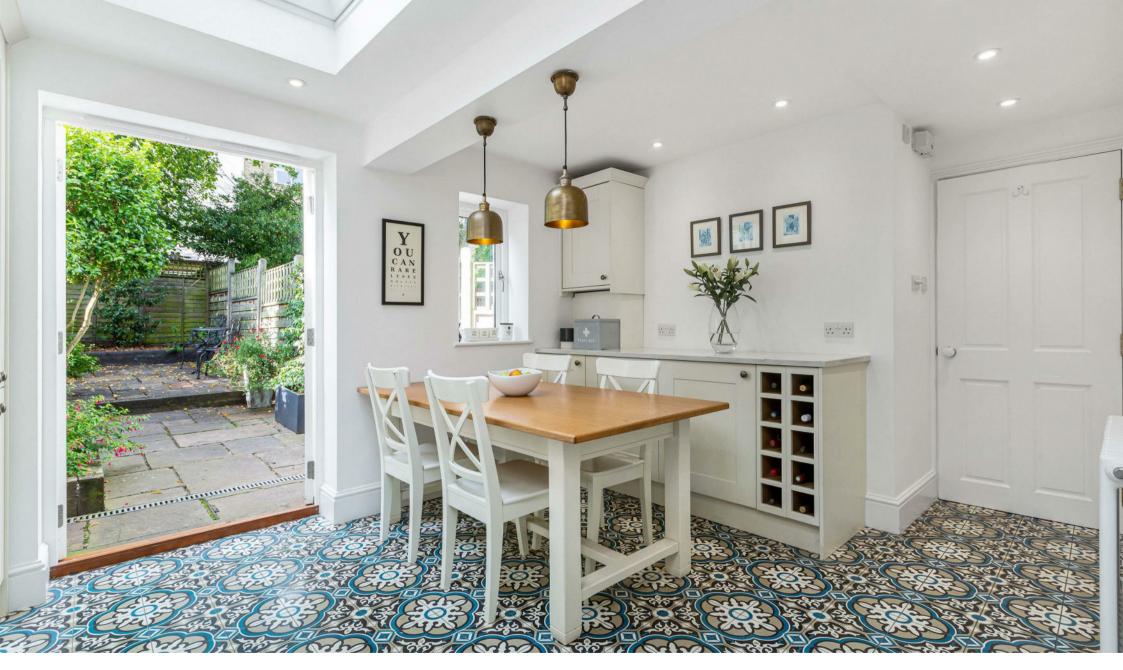

This property has a fabulous bright and spacious reception room with original ceiling coving and a feature fireplace. There is a separate large eatin kitchen, fitted with stylish units and integrated appliances. There are two good-sized double bedrooms and a modern tiled bathroom. The property also boasts a fantastic west facing private garden which is accessed via the kitchen and a private courtyard between the two bedrooms. There is a large cellar which boasts a vast amount of further storage space.