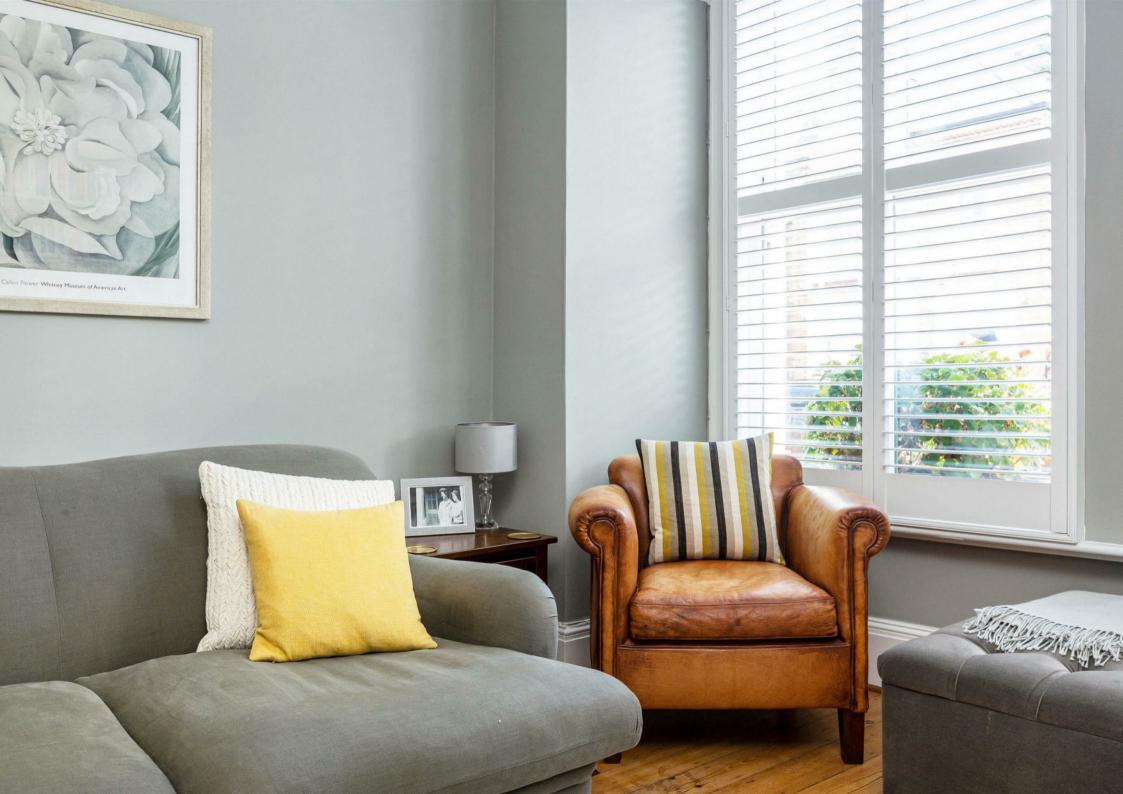

This property has a fabulous bright and spacious reception room with original ceiling coving and a feature fireplace. There is a separate large eatin kitchen, fitted with stylish units and integrated appliances. There are two good-sized double bedrooms and a modern tiled bathroom. The property also boasts a fantastic west facing private garden which is accessed via the kitchen and a private courtyard between the two bedrooms. There is a large cellar which boasts a vast amount of further storage space.