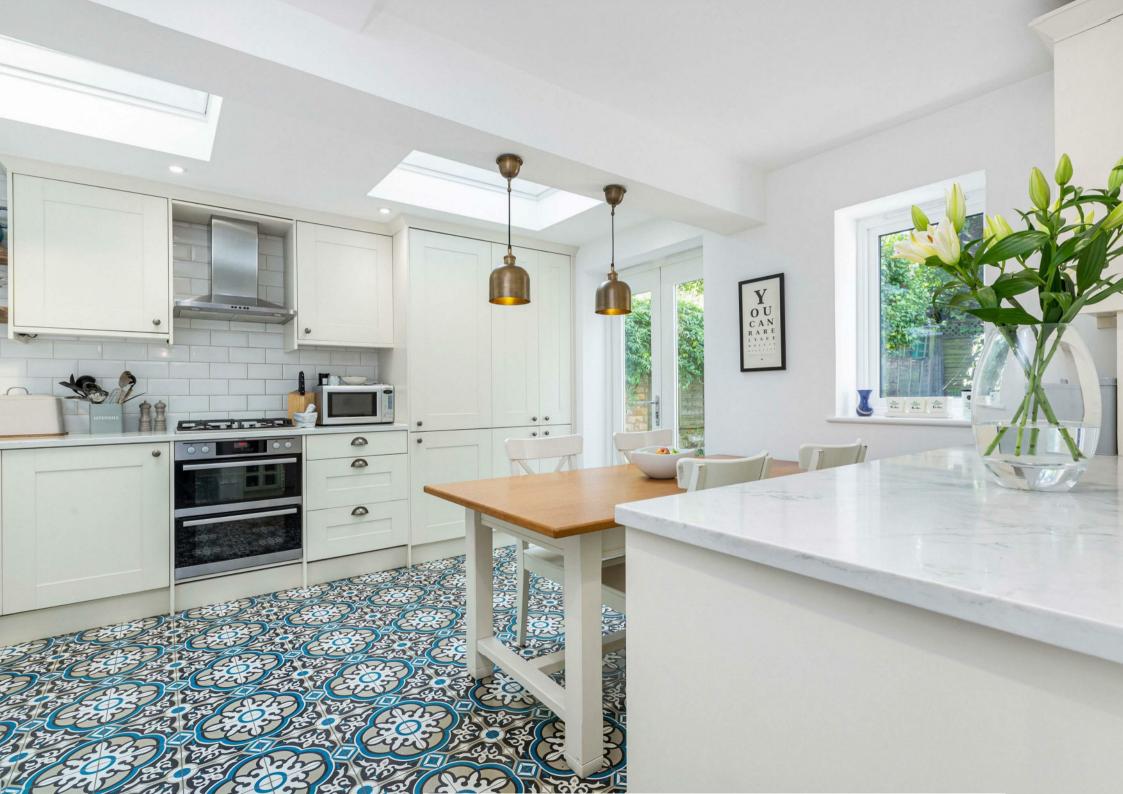

This property has a fabulous bright and spacious reception room with original ceiling coving and a feature fireplace. There is a separate large eatin kitchen, fitted with stylish units and integrated appliances. There are two good-sized double bedrooms and a modern tiled bathroom. The property also boasts a fantastic west facing private garden which is accessed via the kitchen and a private courtyard between the two bedrooms. There is a large cellar which boasts a vast amount of further storage space.