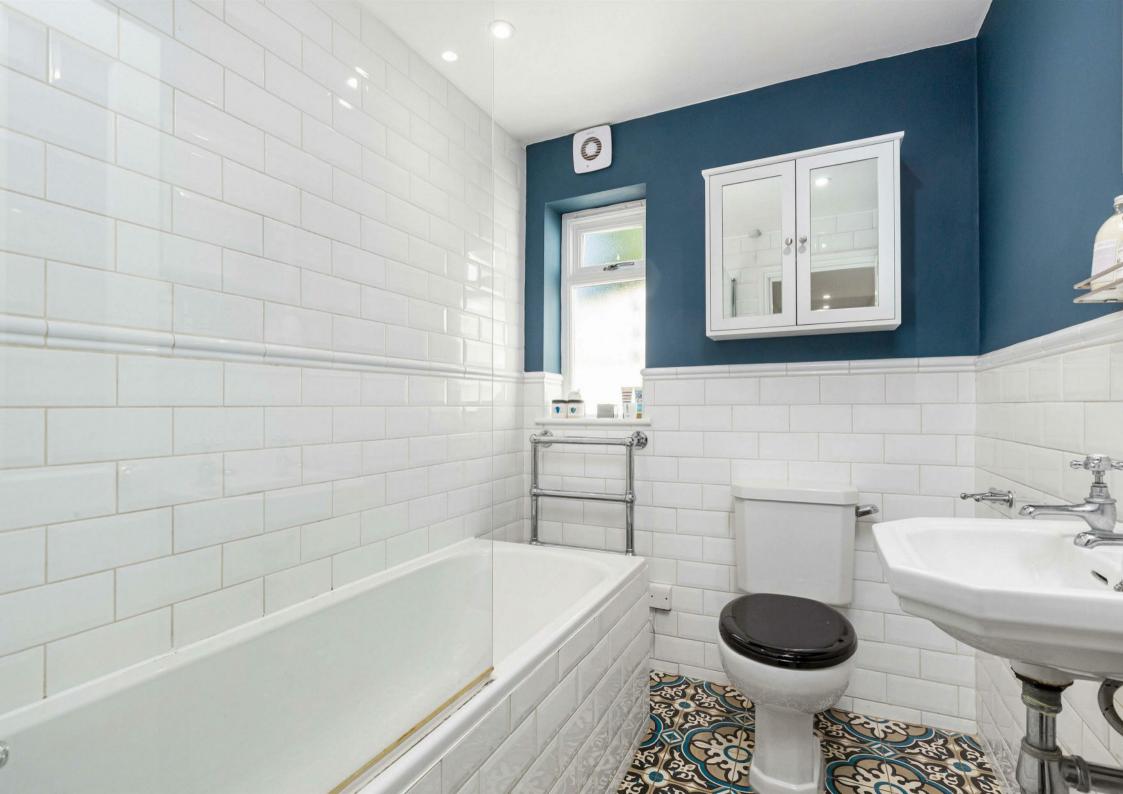

This property has a fabulous bright and spacious reception room with original ceiling coving and a feature fireplace. There is a separate large eatin kitchen, fitted with stylish units and integrated appliances. There are two good-sized double bedrooms and a modern tiled bathroom. The property also boasts a fantastic west facing private garden which is accessed via the kitchen and a private courtyard between the two bedrooms. There is a large cellar which boasts a vast amount of further storage space.