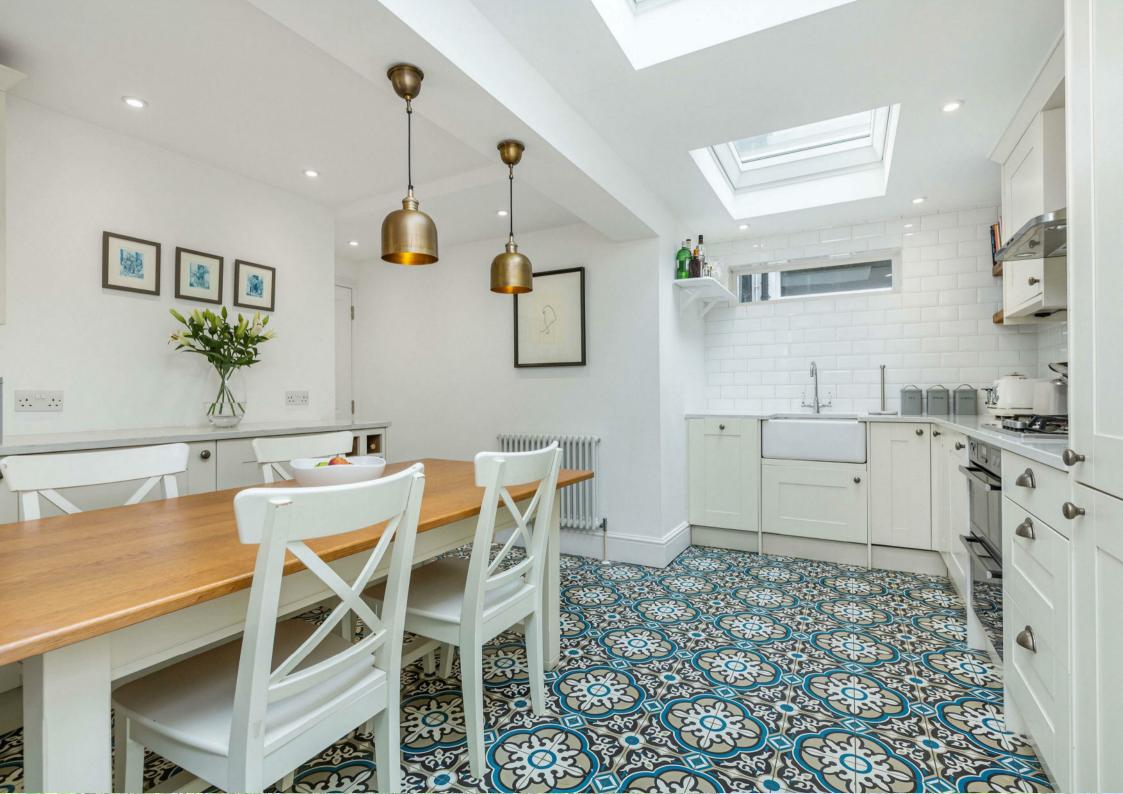

This property has a fabulous bright and spacious reception room with original ceiling coving and a feature fireplace. There is a separate large eatin kitchen, fitted with stylish units and integrated appliances. There are two good-sized double bedrooms and a modern tiled bathroom. The property also boasts a fantastic west facing private garden which is accessed via the kitchen and a private courtyard between the two bedrooms. There is a large cellar which boasts a vast amount of further storage space.