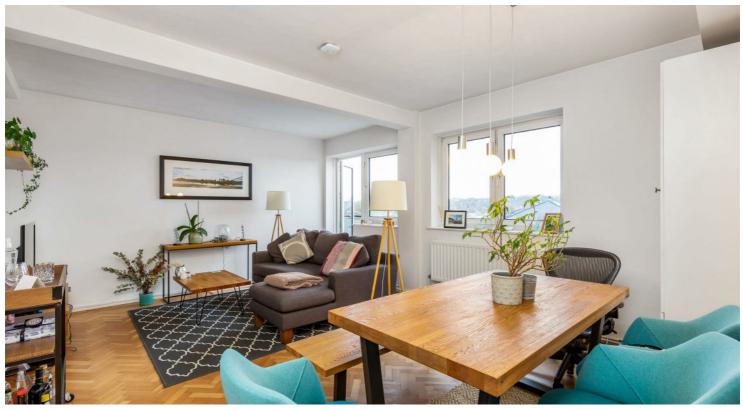

## Upper Richmond Road, London, SW15

A beautifully presented 1086 Sq Ft, three bedroom, two bathroom apartment in this striking Art Deco purpose built block with a private south facing terrace, residents parking, lifts and a porter service. The accommodation, which is on the fifth floor, comprises a light and spacious reception room with space to dine, separate modern kitchen with a range of units and a stunning shower room. The property also benefits from a 900+ year lease and a share of the freehold. Belvedere is a highly regarded Art Deco Building in Putney, extremely popular with first-time buyers and investors, and only an eightminute walk to Putney High Street and Barnes mainline stations.

Light and Spacious Reception Room

Modern Fitted Kitchen

EPC Rating - D

Excellent Transport Links

Outstanding Local Schools

Popular Location, Amazing Views

Over 1000 sq ft, Private Terrace

Share of Freehold, Lift and Porter