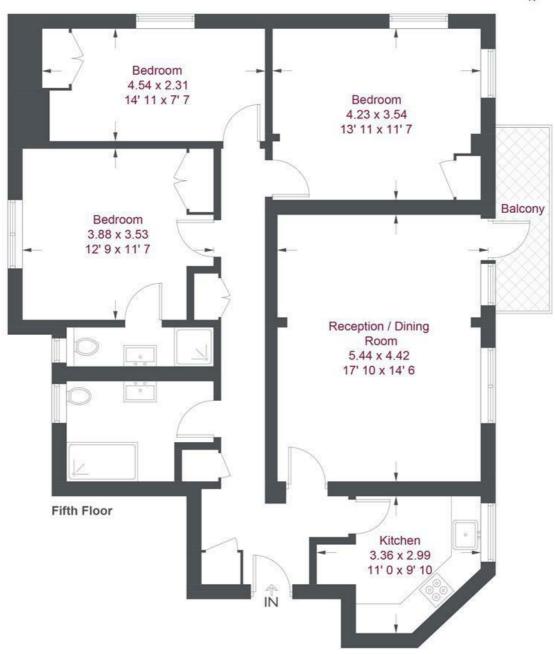

## **Belvedere Court**

Approximate Gross Internal Area = 1082 sq ft / 100.5 sq m

Not to scale, for guidance only and must not be relied upon as a statement of fact All measurements and areas are approximate only and have been prepared in accordance with the current edition of the RICS Code of Measuring Practice