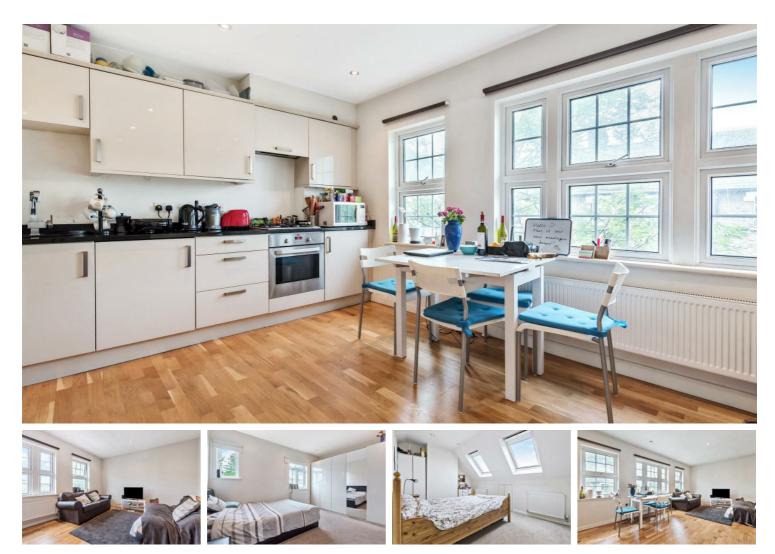

### Colston Road, East Sheen, SW14

This is a stunning split-level three double bedroom flat with no onward chain. The property offers a flexible and spacious living area throughout, is superbly presented and features an en-suite to the master bedroom, contemporary Kitchen/breakfast room opening out to a bright reception area. The living space comprises front door to hallway, modern fitted kitchen open plan to lounge, large open landing, double bedroom and a bathroom. Upstairs to the top floor there is a master double bedroom with en-suite, further double bedroom and a modern shower room. Colston road is situated next to the high street with easy access to the local amenities of East Sheen. The property is ideal as a first time or investment purchase. Viewing is highly recommended

Three bathrooms

Three double bedrooms

- Reception Room
- 👖 Open Plan Kitchen
- EPC rating D

- '📮' Mortlake Station
  - Schools Outstanding Primary Schools
- ♀ Close to the High Street
- Excellent Condition
- Potential rental investment