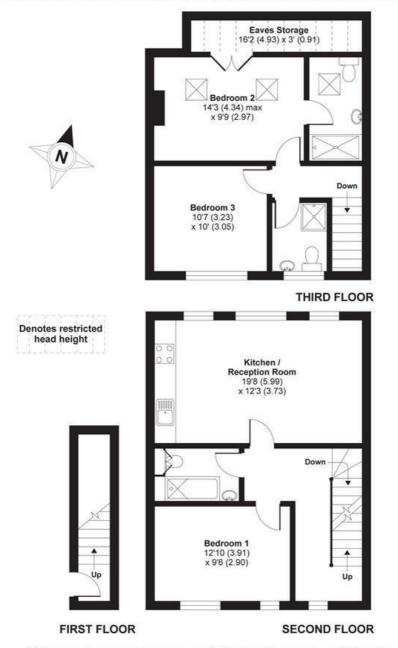

### Colston Road, London, SW14

APPROX. GROSS INTERNAL FLOOR AREA 970 SQ FT 90.1 SQ METRES (EXCLUDES RESTRICTED HEAD HEIGHT)

Whilst every attempt has been made to ensure the accuracy of the floor plan contained here, measurements of doors, windows and rooms are approximate and no responsibility is taken for any error, omission or misstatement. These plans are for representation purposes only as defined by RICS Code of Measuring Practice and should be used as such by any prospective purchaser. Specifically no guarantee is given on the total square footage of the property if quoted on this plan. Any figure given is for initial guidance only and should not be relied on as a basis of valuation.