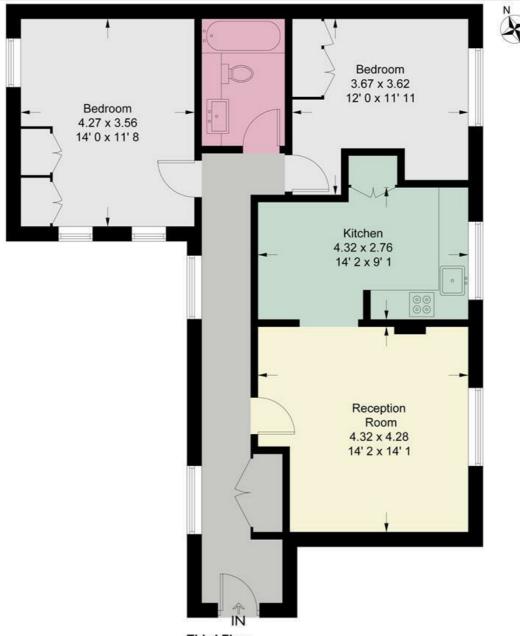

### Gillbert Scott Building

Approximate Gross Internal Area = 813 sq ft / 75.5 sq m

Third Floor

This plan is not to scale and must be used as layout guidance only. All measurements and areas are approximate and should not be relied upon to provide accurate information. This plan must not be relied upon when making property valuations, design considerations or any other such relevant decisions. We accept no responsibility or liability (whether in contract, tort or otherwise) in relation to any loss whatsoever arising from or in connection with any use of this plan or the adequacy, accuracy or completeness of it or any information within it.