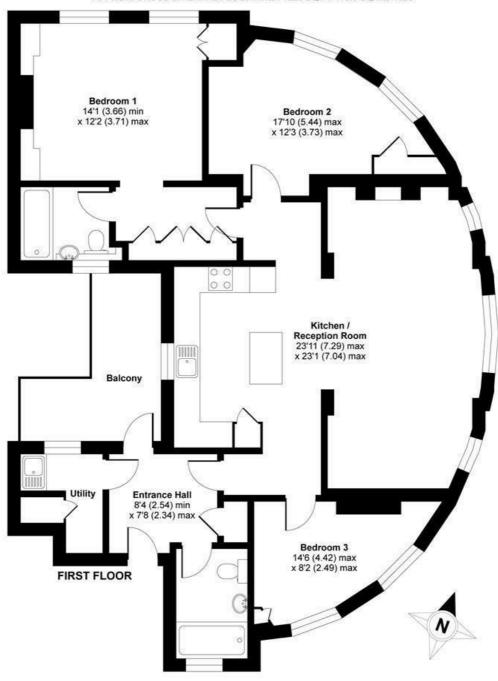

## Upper Richmond Road West, East Sheen, SW14

APPROX. GROSS INTERNAL FLOOR AREA 1223 SQ FT 113.6 SQ METRES

Whilst every attempt has been made to ensure the accuracy of the floor plan contained here, measurements of doors, windows and rooms are approximate and no responsibility is taken for any error, omission or misstatement. These plans are for representation purposes only as defined by RICS Code of Measuring Practice and should be used as such by any prospective purchaser. Specifically no guarantee is given on the total square footage of the property if quoted on this plan. Any figure given is for initial guidance only and should not be relied on as a basis of valuation.

Copyright nichecom.co.uk 2016 Produced for James Anderson REF: 152490