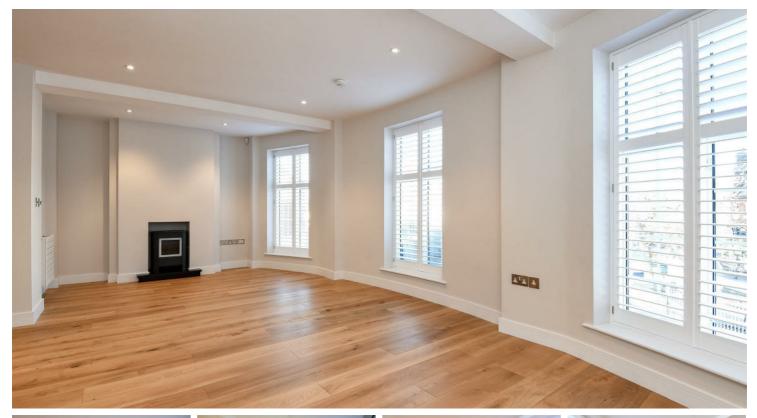

## Monument House, London, SW14

Per Month

Stunning three bedroom apartment in one of the most enviable addresses in East Sheen. The apartment has been very tastefully refurbished and decorated throughout and has been finished to an extremely high standard. With 1223 sq ft of living space, this home is very generous in size. The property boasts a large principle bedroom with fitted wardrobes and a three piece bathroom en-suite. The second double bedroom has a fitted wardrobe and the third single bedroom is adjacent to the reception room. The modern open plan kitchen living room is the pinnacle of the property, with quartz work tops, a drop down TV, central island and full range of fully integrated appliances including a wine fridge; this makes for a very impressive setting. Further benefits include plantation shutters, a utility room, terrace and bicycle storage.