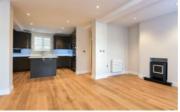

## Monument House, London, SW14

Per Month

Stunning three bedroom apartment in one of the most enviable addresses in East Sheen. The apartment has been very tastefully refurbished and decorated throughout and has been finished to an extremely high standard. With 1223 sq ft of living space, this home is very generous in size. The property boasts a large principle bedroom with fitted wardrobes and a three piece bathroom en-suite. The second double bedroom has a fitted wardrobe and the third single bedroom is adjacent to the reception room. The modern open plan kitchen living room is the pinnacle of the property, with quartz work tops, a drop down TV, central island and full range of fully integrated appliances including a wine fridge; this makes for a very impressive setting. Further benefits include plantation shutters, a utility room, terrace and bicycle storage.