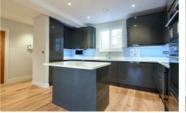

## Monument House, London, SW14

Per Month

Stunning three bedroom apartment in one of the most enviable addresses in East Sheen. The apartment has been very tastefully refurbished and decorated throughout and has been finished to an extremely high standard. With 1223 sq ft of living space, this home is very generous in size. The property boasts a large principle bedroom with fitted wardrobes and a three piece bathroom en-suite. The second double bedroom has a fitted wardrobe and the third single bedroom is adjacent to the reception room. The modern open plan kitchen living room is the pinnacle of the property, with quartz work tops, a drop down TV, central island and full range of fully integrated appliances including a wine fridge; this makes for a very impressive setting. Further benefits include plantation shutters, a utility room, terrace and bicycle storage.