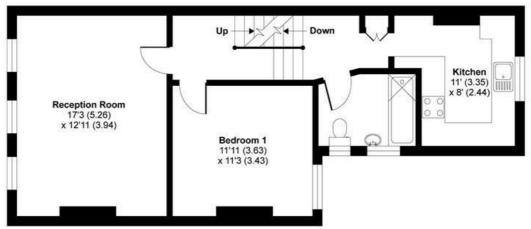

## Fanthorpe Street, London, SW15

APPROX. GROSS INTERNAL FLOOR AREA 1099 SQ FT 102 SQ METRES (EXCLUDES RESTRICTED HEAD HEIGHT)

SECOND FLOOR

FIRST FLOOR

**GROUND FLOOR** 

Whilst every attempt has been made to ensure the accuracy of the floor plan contained here, measurements of doors, windows and rooms are approximate and no responsibility is taken for any error, omission or misstatement. These plans are for representation purposes only as defined by RICS Code of Measuring Practice and should be used as such by any prospective purchaser. Specifically no guarantee is given on the total square footage of the property if quoted on this plan. Any figure given is for initial guidance only and should not be relied on as a basis of valuation.