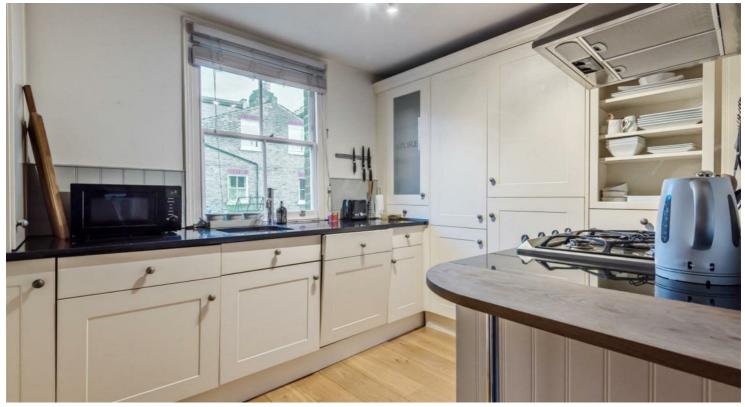

## Fanthorpe Street, Putney, SW15

£2,600 Per Month

Per Month

A period apartment set over three floors with large sunny rooms. The modern kitchen is well equipped and has plenty of storage; the modern bathroom is fully tiled and has a shower over the bath. All the bedrooms are spacious and the reception room is elegant. There is a period fire place, two sash windows and built in shelves/cupboards on either side of the chimney breast. It is conveniently located for local shops and restaurants and as easy access to Putney High Street, Barnes and access out of London via the A3. Viewing is highly recommended to fully appreciate this lovely home.