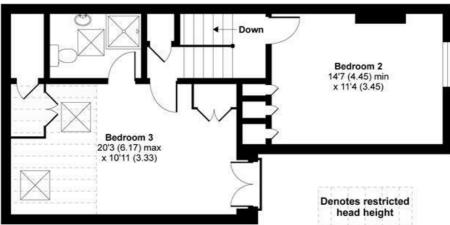

## Fanthorpe Street, London, SW15

APPROX. GROSS INTERNAL FLOOR AREA 1099 SQ FT 102 SQ METRES (EXCLUDES RESTRICTED HEAD HEIGHT)

SECOND FLOOR

FIRST FLOOR

**GROUND FLOOR** 

Whilst every attempt has been made to ensure the accuracy of the floor plan contained here, measurements of doors, windows and rooms are approximate and no responsibility is taken for any error, omission or misstatement. These plans are for representation purposes only as defined by RICS Code of Measuring Practice and should be used as such by any prospective purchaser. Specifically no guarantee is given on the total square footage of the property if quoted on this plan. Any figure given is for initial guidance only and should not be relied on as a basis of valuation.