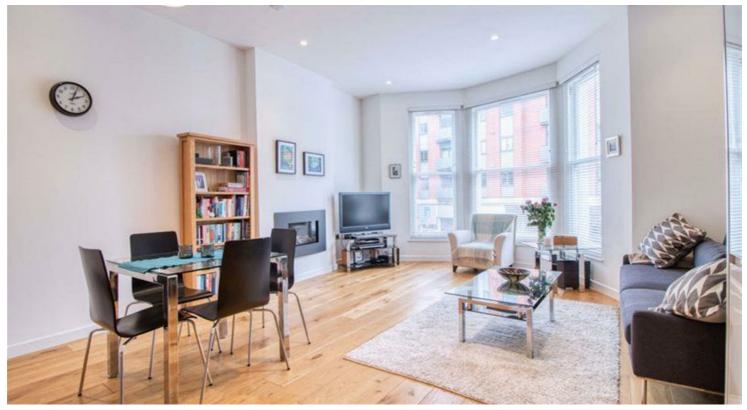

## Upper Richmond Road, London, SW15

A stunning and incredibly spacious 581 Sq ft first floor apartment set within an imposing Victorian building on the Upper Richmond Road. Boasting a beautiful, airy open plan kitchen/living room with high ceilings, large bay window, engineered wood flooring, gas fire, ideal for entertaining with space to also work from home comfortably. The hallway leads to a Duravit bathroom suite followed by an equally spacious double bedroom. There is also a well maintained communal garden for residents.

Presented in immaculate condition this is a perfect first time purchase, located in the heart of Putney and is within a few minutes' walk of both Putney mainline and East Putney underground stations. Many shops and restaurants are found on the Putney High Street which is a stone's throw away.

Immaculate Condition Throughout

581 Sq Ft, Ideal First Time Purchase