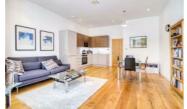

## Upper Richmond Road, London, SW15

A stunning and incredibly spacious 581 Sq ft first floor apartment set within an imposing Victorian building on the Upper Richmond Road. Boasting a beautiful, airy open plan kitchen/living room with high ceilings, large bay window, engineered wood flooring, gas fire, ideal for entertaining with space to also work from home comfortably. The hallway leads to a Duravit bathroom suite followed by an equally spacious double bedroom. There is also a well maintained communal garden for residents.

Immaculate Condition Throughout

581 Sq Ft, Ideal First Time Purchase