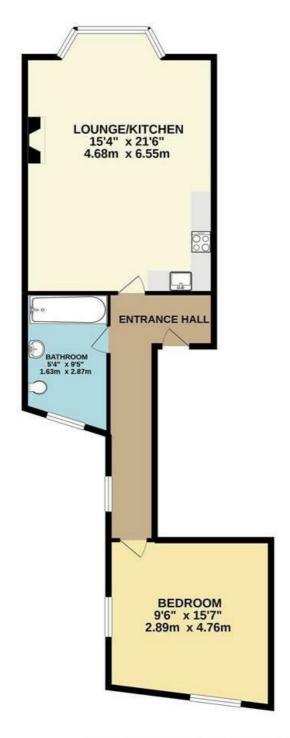

## Upper Richmond Road, London, SW15

A stunning and incredibly spacious 581 Sq ft first floor apartment set within an imposing Victorian building on the Upper Richmond Road. Boasting a beautiful, airy open plan kitchen/living room with high ceilings, large bay window, engineered wood flooring, gas fire, ideal for entertaining with space to also work from home comfortably. The hallway leads to a Duravit bathroom suite followed by an equally spacious double bedroom. There is also a well maintained communal garden for residents.

## TOTAL FLOOR AREA: 581sq.ft. (54.0 sq.m.) approx.

Whilst every attempt has been made to ensure the accuracy of the floorplain contained here, measurements of doors, windows, rooms and any other items are approximate and no responsibility is taken for any error, omission or mis-statement. This plan is for illustrative purposes only and should be used as such by any prospective purchaser. The services, systems and appliances shown have not been tested and no guarantee as to their operability or efficiency can be given.