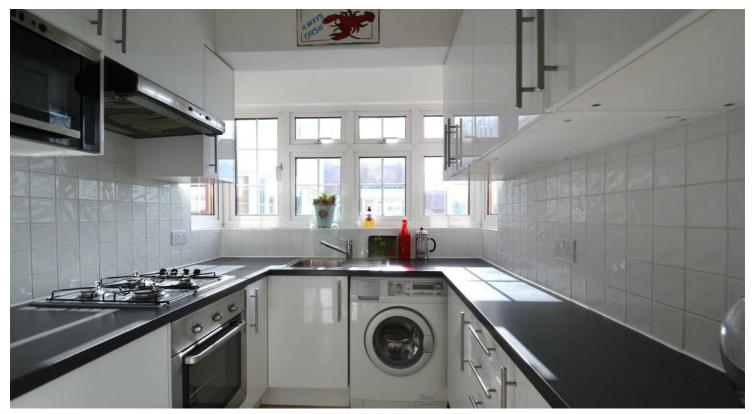

## Seaforth Lodge, Barnes, SW13

£1,450 Per Month

Per Month

A beautifully presented one bedroom apartment with a large private balcony set within the very popular and sought after Seaforth Lodge in the heart of Barnes Village. Seaforth Lodge is an attractive Art Deco development and the apartment benefits from an abundance of natural light, a reception/dining room, modern fitted kitchen, contemporary bathroom and a double bedroom with built in wardrobes. There is bike storage and parking available at the rear of the property and is ideally placed for access to the shops, restaurants and pubs of Barnes Village and Pond, Barnes High Street and Barnes Bridge station (25mins to Waterloo).

Deposit Required £1,673.03 Minimum Term: 12 months Holding Deposit: £334.61

One Bedroom

Modern Bathroom

Bright Reception Room

Modern Kitchen

EPC Rating D/ Council Tax C/ Deposit £1,673.07

Barnes Bridge Station