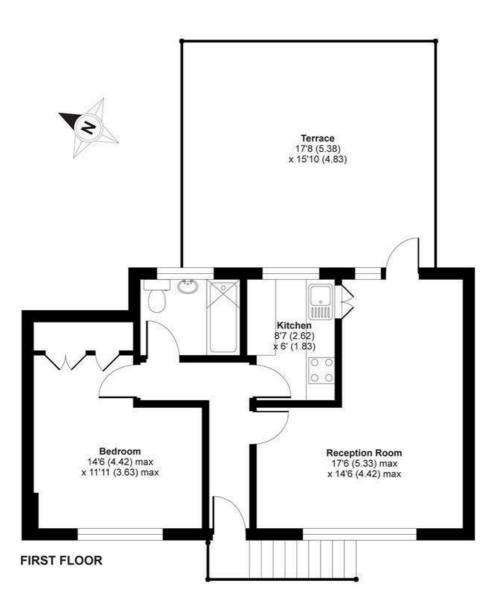

## Fitzgerald Avenue, East Sheen, SW14

APPROX. GROSS INTERNAL FLOOR AREA 505 SQ FT 46.9 SQ METRES

Whilst every attempt has been made to ensure the accuracy of the floor plan contained here, measurements of doors, windows and rooms are approximate and no responsibility is taken for any error, omission or misstatement. These plans are for representation purposes only as defined by RICS Code of Measuring Practice and should be used as such by any prospective purchaser. Specifically no guarantee is given on the total square footage of the property if quoted on this plan. Any figure given is for initial guidance only and should not be relied on as a basis of valuation.

Copyright nichecom.co.uk 2019 Produced for James Anderson REF : 526488

OPEN 7 DAYS A WEEK • Weekdays until 9pm • Weekends until 5pm