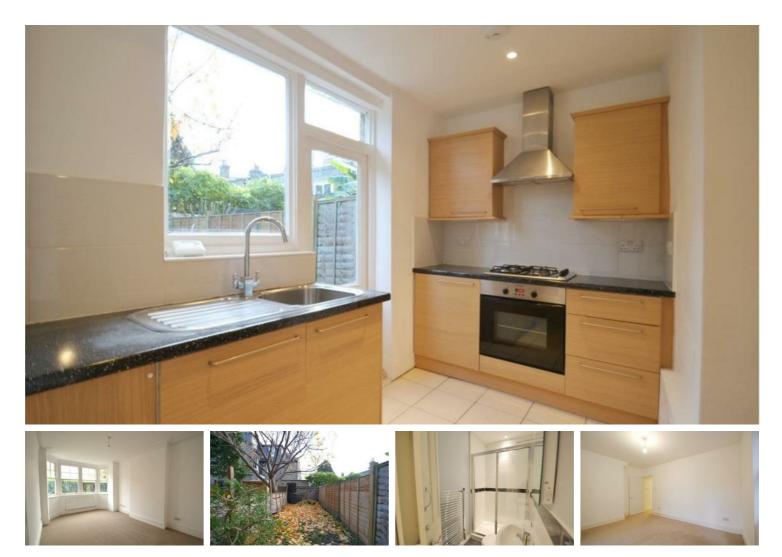

### Per Month

This spacious two bedroom mansion block apartment has been recently refurbished throughout including kitchen, bathroom and carpets. The accommodation consists of a well fitted kitchen opening to a dining room, large double bedroom with a shower cubical, a second double bedroom, bright living room and a modern shower room. Barnes Bridge Station is close by with services to Waterloo in 23 minutes and the 209 and 419 buses provide good services to Hammersmith Tube and Richmond town centre.

- Two Double Bedrooms
- Two Shower Rooms
- Large Living Room
- Modern Kitchen
- EPC Rating D

- Good Transport Links
- Thomson House School
- Close To The River
- Garden
- Modern Finish

OPEN 7 DAYS A WEEK • Weekdays until 9pm • Weekends until 5pm