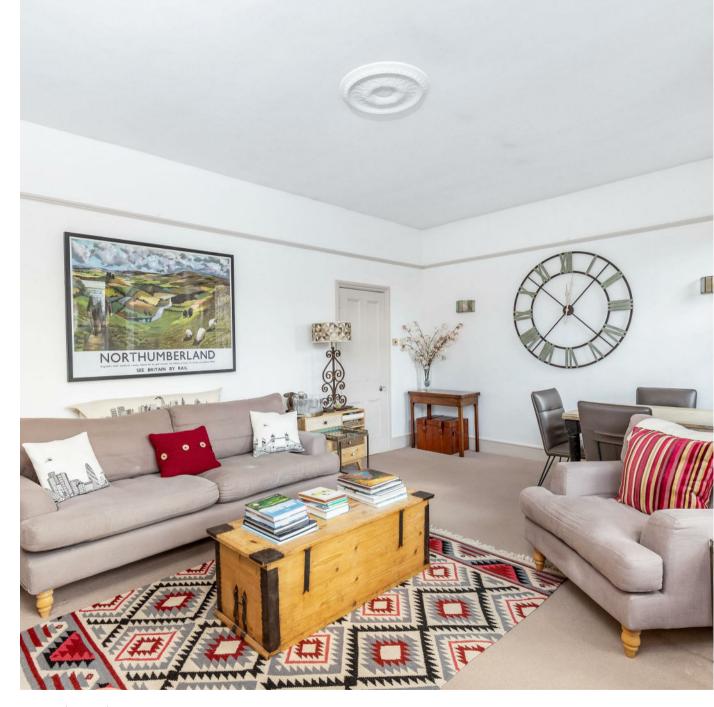

The property comprises a communal entrance hall that leads to the first floor providing a spacious landing, a double bedroom with fitted wardrobes and a fully equipped modern kitchen/breakfast room. The large reception room is a particular feature of this charming property, light and spacious with high ceilings, many period features including feature bay window, gas fire place and fitted cupboards. The second floor features a second double bedroom, spacious en-suite bathroom and fitted wardrobes. The property will be sold with a share of the freehold and does have potential to extend into the loft space to create another double bedroom and roof terrace above the kitchen (STPP) plans available upon request.