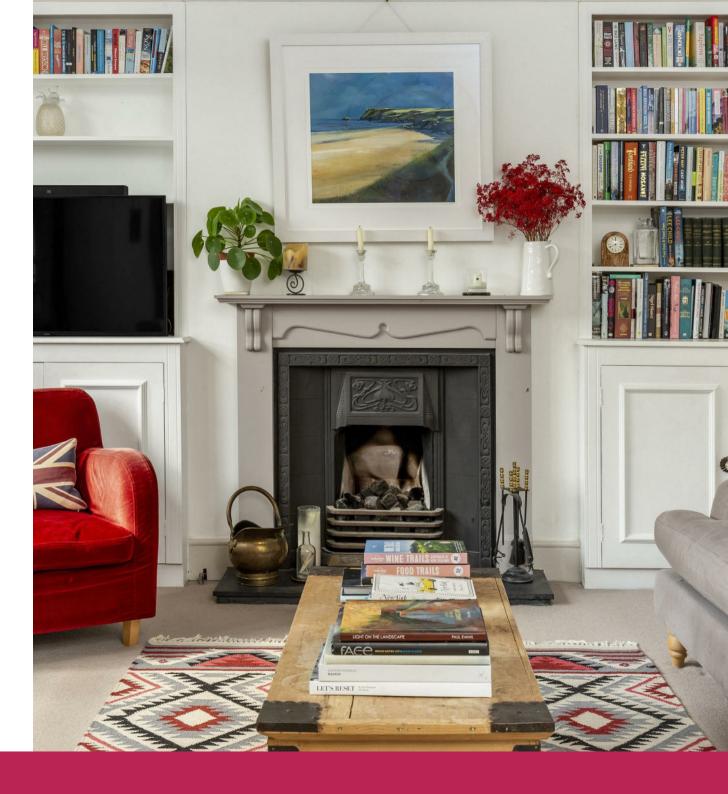

The property comprises a communal entrance hall that leads to the first floor providing a spacious landing, a double bedroom with fitted wardrobes and a fully equipped modern kitchen/breakfast room. The large reception room is a particular feature of this charming property, light and spacious with high ceilings, many period features including feature bay window, gas fire place and fitted cupboards. The second floor features a second double bedroom, spacious en-suite bathroom and fitted wardrobes. The property will be sold with a share of the freehold and does have potential to extend into the loft space to create another double bedroom and roof terrace above the kitchen (STPP) plans available upon request.