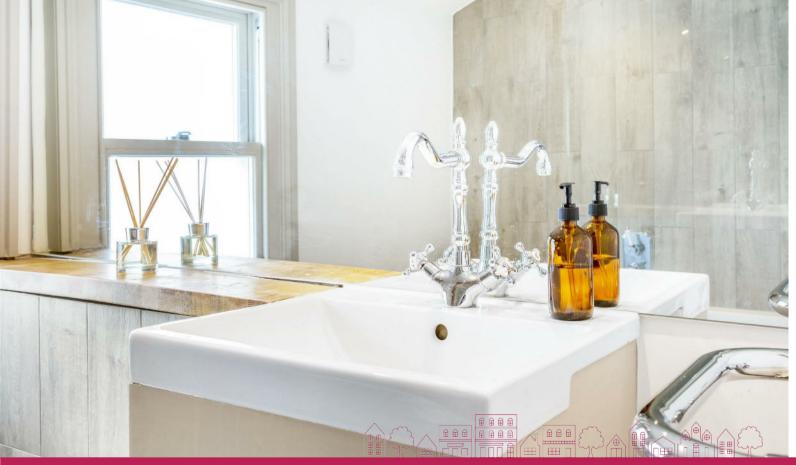

The property comprises a communal entrance hall that leads to the first floor providing a spacious landing, a double bedroom with fitted wardrobes and a fully equipped modern kitchen/breakfast room. The large reception room is a particular feature of this charming property, light and spacious with high ceilings, many period features including feature bay window, gas fire place and fitted cupboards. The second floor features a second double bedroom, spacious en-suite bathroom and fitted wardrobes. The property will be sold with a share of the freehold and does have potential to extend into the loft space to create another double bedroom and roof terrace above the kitchen (STPP) plans available upon request.