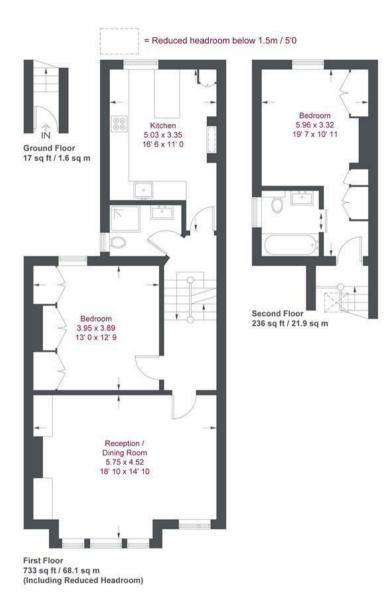

## Oakhill Road

Approximate Gross Internal Area = 985 sq ft / 91.5 sq m (Excluding Reduced Headroom)
Reduced Headroom = 1 sq ft / 0.1 sq m
Total = 986 sq ft / 91.6 sq m

Not to scale, for guidance only and must not be relied upon as a statement of fact All measurements and areas are approximate only and have been prepared in accordance with the current edition of the RICS Code of Measuring Practice