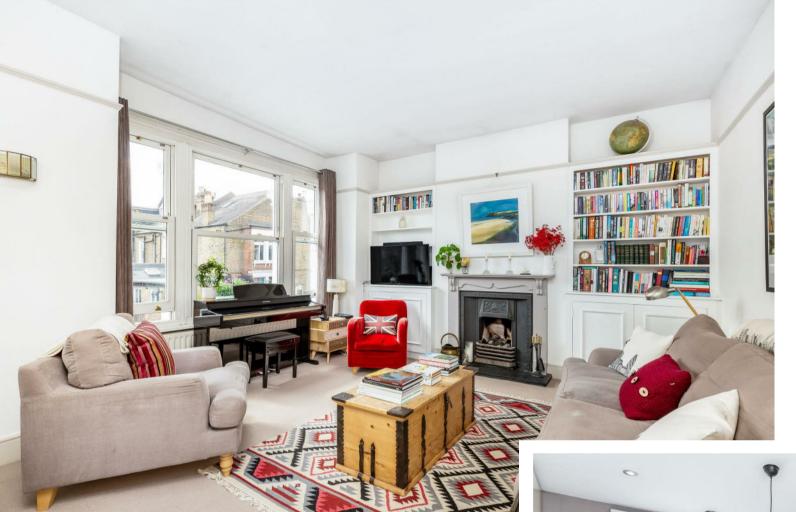

## Oakhill Road, Putney SW15

Offering just under 1000 Sq Ft of living accommodation, this beautifully presented two bedroom, two bathroom Victorian split level maisonette is presented in excellent condition throughout with a stunning reception room located in Oakhill Road, just around the corner from East Putney Tube Station and Wandsworth park.

The property comprises a communal entrance hall that leads to the first floor providing a spacious landing, a double bedroom with fitted wardrobes and a fully equipped modern kitchen/breakfast room. The large reception room is a particular feature of this charming property, light and spacious with high ceilings, many period features including feature bay window, gas fire place and fitted cupboards. The second floor features a second double bedroom, spacious en-suite bathroom and fitted wardrobes. The property will be sold with a share of the freehold and does have potential to extend into the loft space to create another double bedroom and roof terrace above the kitchen (STPP) plans available upon request.