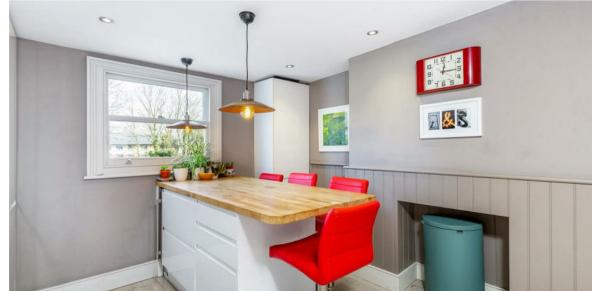

The property comprises a communal entrance hall that leads to the first floor providing a spacious landing, a double bedroom with fitted wardrobes and a fully equipped modern kitchen/breakfast room. The large reception room is a particular feature of this charming property, light and spacious with high ceilings, many period features including feature bay window, gas fire place and fitted cupboards. The second floor features a second double bedroom, spacious en-suite bathroom and fitted wardrobes. The property will be sold with a share of the freehold and does have potential to extend into the loft space to create another double bedroom and roof terrace above the kitchen (STPP) plans available upon request.