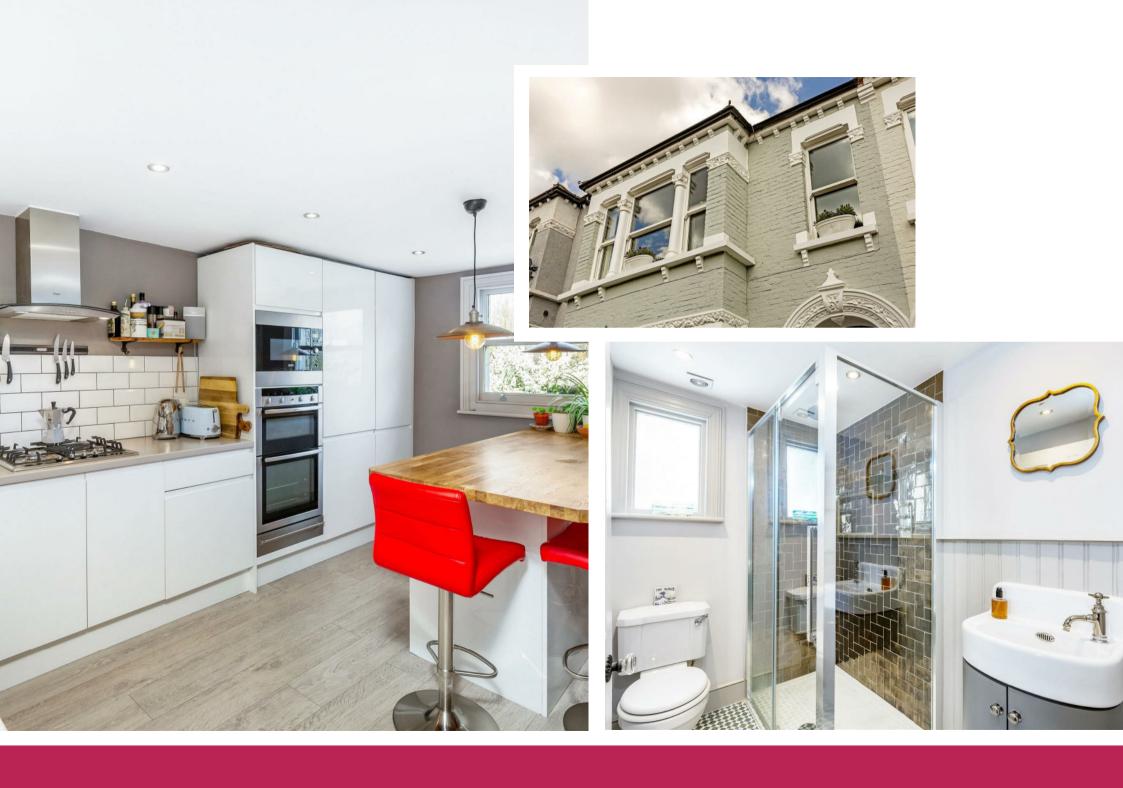

The property comprises a communal entrance hall that leads to the first floor providing a spacious landing, a double bedroom with fitted wardrobes and a fully equipped modern kitchen/breakfast room. The large reception room is a particular feature of this charming property, light and spacious with high ceilings, many period features including feature bay window, gas fire place and fitted cupboards. The second floor features a second double bedroom, spacious en-suite bathroom and fitted wardrobes. The property will be sold with a share of the freehold and does have potential to extend into the loft space to create another double bedroom and roof terrace above the kitchen (STPP) plans available upon request.