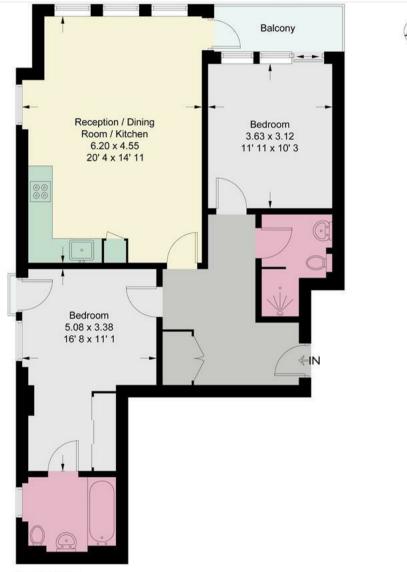

## **Capital House**

Approximate Gross Internal Area = 801 sq ft / 74.4 sq m

This plan is not to scale and must be used as layout guidance only. All measurements and areas are approximate and should not be relied upon to provide accurate information. This plan must not be relied upon when making property valuations, design considerations or any other such relevant decisions. We accept no responsibility or liability (whether in contract, tort or otherwise) in relation to any loss whatsoever arising from or in connection with any use of this plan or the adequacy, accuracy or completeness of it or any information within it.