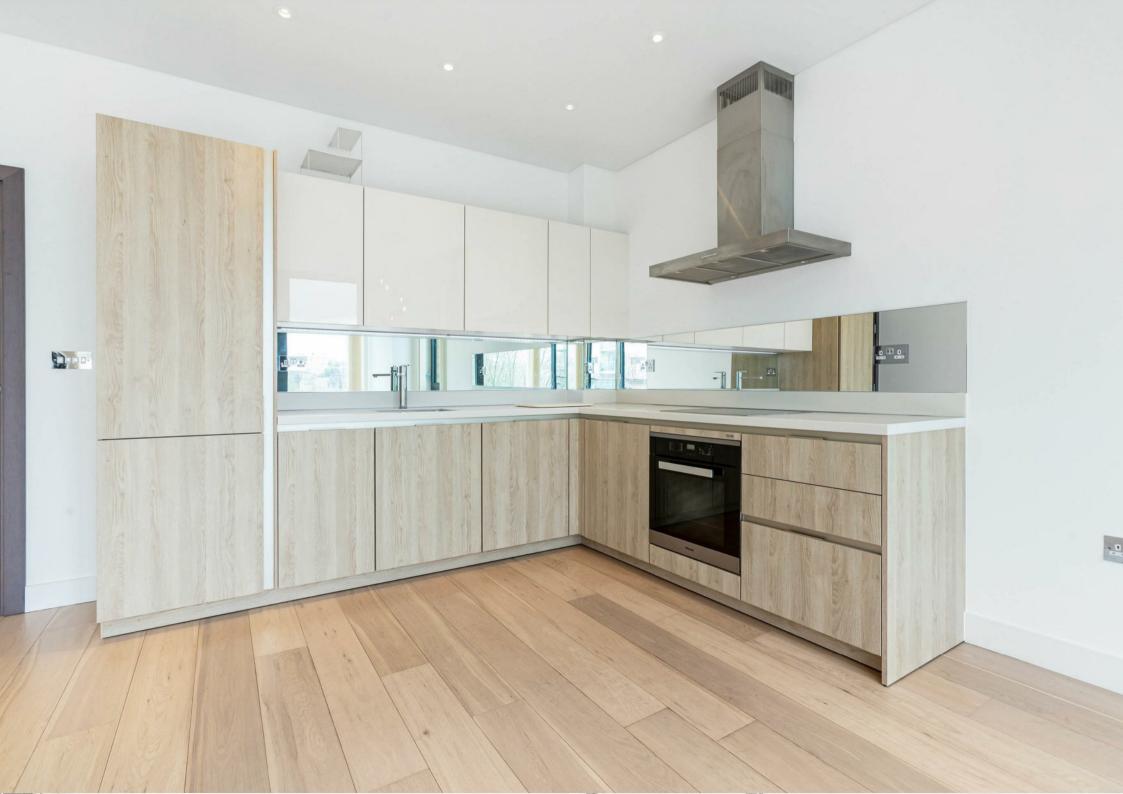

## Plaza Gardens London SW15

\*\*EWS1 compliant\*\* This spacious two bedroom flat is located in this popular purpose-built block in central Putney. The property boasts a bright and airy open-plan kitchen/reception room. The kitchen is fitted with contemporary units with integrated appliances and there are sliding doors from the reception room which lead out to a large balcony. The master bedroom is well sized and has a large en suite shower room and fitted wardrobes. There is a further double bedroom and a separate bathroom, with under floor heating throughout. There is also a huge residents roof terrace with outstanding panoramic views of London. To be sold leasehold, with no onward chain.