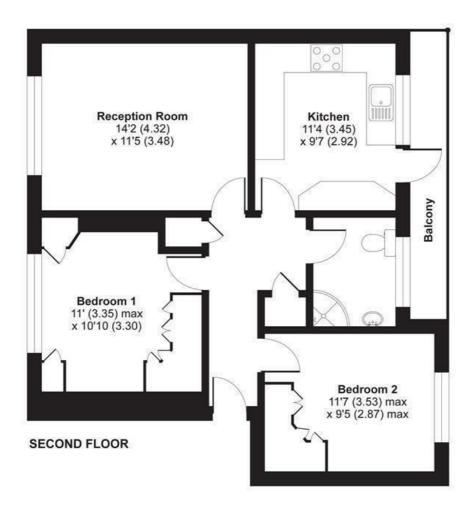

## Beverley Road, London, SW13 0NA

APPROX. GROSS INTERNAL FLOOR AREA 662 SQ FT 61.4 SQ METRES

Whilst every attempt has been made to ensure the accuracy of the floor plan contained here, measurements of doors, windows and rooms are approximate and no responsibility is taken for any error, omission or misstatement. These plans are for representation purposes only as defined by RICS Code of Measuring Practice and should be used as such by any prospective purchaser. Specifically no guarantee is given on the total square fortage of the property if quoted on this plan. Any figure given is for initial guidance only and should not be relied on as a basis of valuation.