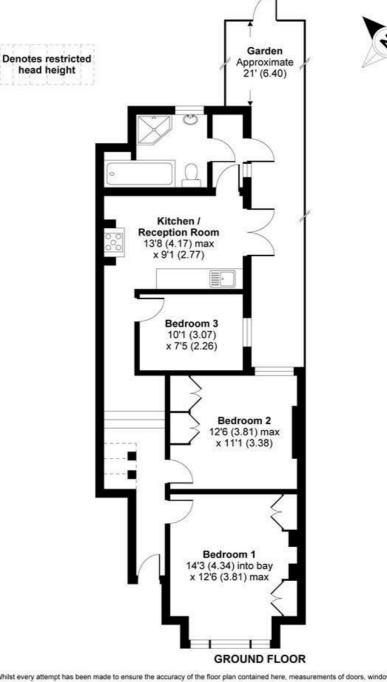

### Lyric Road, London, SW13

APPROX. GROSS INTERNAL FLOOR AREA 734 SQ FT 68.1 SQ METRES (EXCLUDES RESTRICTED HEAD HEIGHT)

Whilst every attempt has been made to ensure the accuracy of the floor plan contained here, measurements of doors, windows and rooms are approximate and no responsibility is taken for any error, omission or misstatement. These plans are for representation purposes only as defined by RICS Code of Measuring Practice and should be used as such by any prospective purchaser. Specifically no guarantee is given on the total square footage of the property if quoted on this plan. Any figure given is for initial guidance only and should not be relied on as a basis of valuation.