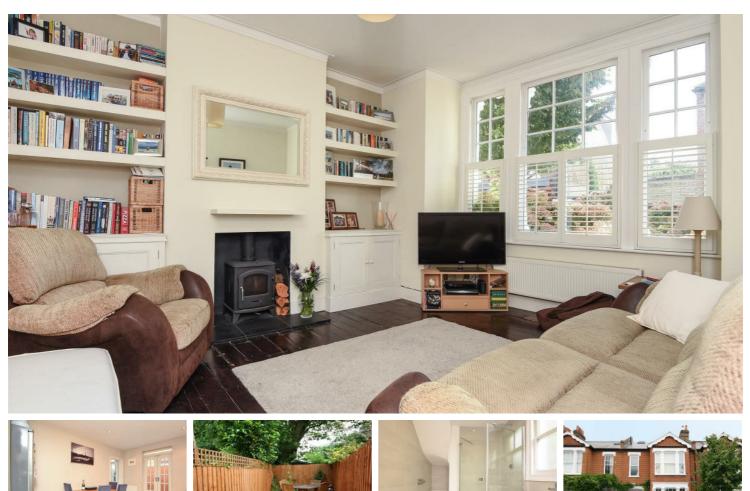

#### Per Month

A beautifully presented lower maisonette set within a period property. This wonderfully light home benefits from an abundance of charm and character. The property provides a reception room with feature fireplace and bay window, master bedroom with fitted wardrobes, second bedroom, modern fitted kitchen/diner, utility area and brand new bathroom. The property is enhanced by a private rear garden. Lyric Road is a popular road located in the heart of Barnes village just off Lonsdale road and the Thames towpath. Local amenities are available on the High street with Barnes bridge station just a short walk away.

Deposit Required £2596.15 Minimum Term: 12 months Holding Deposit: £519.23

Two Bedrooms
Stunning Bathroom
St Osmunds School
Spacious Reception
Modern Kitchen
EPC Rating D/ Council Tax D/ Deposit £2,596
Holding Deposit £519.23